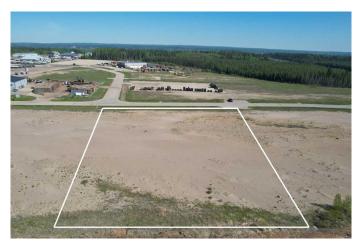

#### \$667,500

0 Bedroom, 0.00 Bathroom, Land on 2.67 Acres

NONE, Whitecourt, Alberta

High and open 2.67 acres, ready to build. Developer can also build to suit. 4 adjoining lots available as well. Easy highway access. Centrally located next to main industrial in the town with good highway access, east end of Whitecourt.