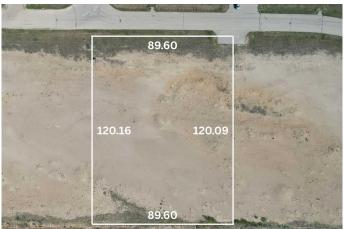

#### \$667,500

0 Bedroom, 0.00 Bathroom, Land on 2.67 Acres

NONE, Whitecourt, Alberta

High and open 2.67 acres, ready to build. Developer can also build to suit. 4 adjoining lots available as well. Easy highway access. Centrally located next to main industrial in the town with good highway access, east end of Whitecourt.

MLS® # A2147420

Price \$667,500

Bathrooms 0.00

Acres 2.67

Type Land

Sub-Type Commercial Land

Status Active