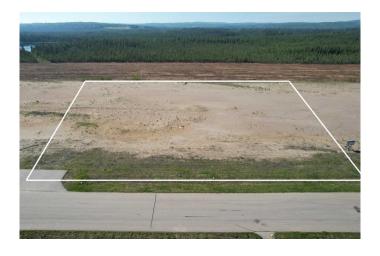

#### \$667,500

0 Bedroom, 0.00 Bathroom, Land on 2.67 Acres

NONE, Whitecourt, Alberta

High and open 2.67 acres, ready to build. Developer can also build to suit. 4 adjoining lots available as well. Easy highway access. Centrally located next to main industrial in the town with good highway access, east end of Whitecourt.