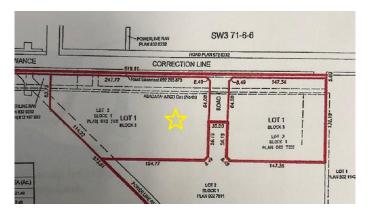

### \$1,800,000

0 Bedroom, 0.00 Bathroom, Land on 8.00 Acres

NONE, Rural Grande Prairie No. 1, County of, Alberta

Correction Line West Industrial. Just south of Grande Prairie with convenient access to Highway 40, Correction Line, 116 st and future southwest bypass. This RM-1 Industrial land is some of the only available Industrial land on south side of town. Subdivision is now approved for 5 and 8 acre lots and flexibility available for larger parcels if desired. Lots will include: paved roads, power, gas, Aquatera water and County taxes. Great visibility from Correction Line, 116 St and future South West Bypass. Contact your realtor for more details or information package. Vendor is a licensed REALTOR® in the Province of Alberta

### **Additional Information**

Date Listed July 10th, 2024

Days on Market 308
Zoning RM-1