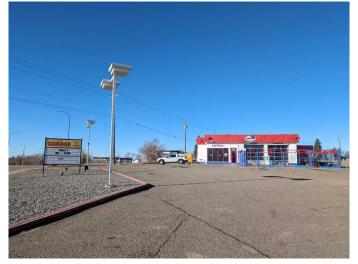

# \$899,000

0 Bedroom, 0.00 Bathroom, Commercial on 0.58 Acres

SW Hill, Medicine Hat, Alberta

Presenting an unparalleled opportunity to acquire a premium commercial building and expansive lot. Strategically located at the bustling corner of Gershaw Drive & 7 St SW, this property boasts a generous 25,375 square foot lot, perfect for your development aspirations. This versatile property offers multiple opportunities. The strategic positioning in a high-traffic area provides maximum visibility, while the generous lot size offers ample space for various development projects. Another option here is you can lease the building for \$6,000 per month, providing an immediate income stream. The high-traffic location ensures excellent visibility and accessibility, making it ideal for businesses looking to maximize their exposure. Why invest here? Whether you're an ambitious developer or a business owner looking for growth potential, this property is a perfect fit. Don't miss out on this exceptional opportunity!

#### **Essential Information**

MLS® # A2148389
Price \$899,000
Bathrooms 0.00

Acres 0.58

Year Built 1956

Type Commercial

Sub-Type Mixed Use

Status Active