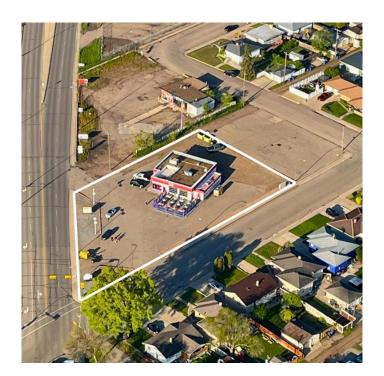

# \$899,000

0 Bedroom, 0.00 Bathroom, Commercial on 0.58 Acres

SW Hill, Medicine Hat, Alberta

Presenting an unparalleled opportunity to acquire a premium commercial building and expansive lot. Strategically located at the bustling corner of Gershaw Drive & 7 St SW, this property boasts a generous 25,375 square foot lot, perfect for your development aspirations. This versatile property offers multiple opportunities. The strategic positioning in a high-traffic area provides maximum visibility, while the generous lot size offers ample space for various development projects. Another option here is you can lease the building for \$6,000 per month, providing an immediate income stream. The high-traffic location ensures excellent visibility and accessibility, making it ideal for businesses looking to maximize their exposure. Why invest here? Whether you're an ambitious developer or a business owner looking for growth potential, this property is a perfect fit. Don't miss out on this exceptional opportunity!

#### **Essential Information**

MLS® # A2148389
Price \$899,000
Bathrooms 0.00

Acres 0.58

Year Built 1956

Type Commercial

Sub-Type Mixed Use

Status Active

# **Community Information**

Address 710 Gershaw Drive Sw

Subdivision SW Hill

City Medicine Hat
County Medicine Hat

Province Alberta
Postal Code T1A 5C8

Interior

Heating Forced Air, Natural Gas

Cooling Central Air