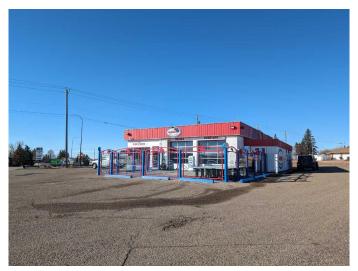

# \$899,000

0 Bedroom, 0.00 Bathroom, Commercial on 0.58 Acres

SW Hill, Medicine Hat, Alberta

Presenting an unparalleled opportunity to acquire a premium commercial building and expansive lot. Strategically located at the bustling corner of Gershaw Drive & 7 St SW, this property boasts a generous 25,375 square foot lot, perfect for your development aspirations. This versatile property offers multiple opportunities. The strategic positioning in a high-traffic area provides maximum visibility, while the generous lot size offers ample space for various development projects. Another option here is you can lease the building for \$6,000 per month, providing an immediate income stream. The high-traffic location ensures excellent visibility and accessibility, making it ideal for businesses looking to maximize their exposure. Why invest here? Whether you're an ambitious developer or a business owner looking for growth potential, this property is a perfect fit. Don't miss out on this exceptional opportunity!

#### **Essential Information**

MLS® # A2148389
Price \$899,000
Bathrooms 0.00

Acres 0.58

Year Built 1956

Type Commercial

Sub-Type Mixed Use

Status Active