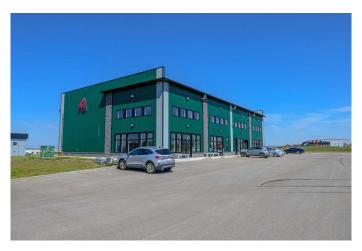

# \$1,900,000 - 15101 102 Street, Rural Grande Prairie No. 1, County of

MLS® #A2148599

\$1,900,000

0 Bedroom, 0.00 Bathroom, Commercial on 2.58 Acres

Highway 43 West Industrial Park, Rural Grande Prairie No. 1, County of, Alberta

Newer nice sized industrial building on 2.58 acres on the north end of the city in the County. Features 8400 sqft on main floor and 2067 Sqft on the second floor which can be used for a number of different uses. Building was constructed so that you can add 4 over head doors to the south side of the building to change the adjust to your needs if required. Building is on municipal water and sewer, air conditioned, and has lots of leasehold improvements already including 2 - 2 piece bathrooms and two larger bathrooms with two showers in each one. Heating is propane and tanks are rented. Lots of paved parking and also offers more land to build another building if desired. This property offers lots of opportunity for many different uses, you can continue to lease it out, or eventually take it over when leases expire and make it your own. You won't be able to build for this price again and it features extra land available for building. Take a look at this option.

Built in 2019