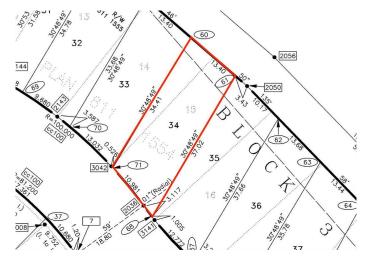

#### **Community Information**

Address 160 10 Avenue Se

Subdivision Bankview

City Drumheller

County Drumheller

Province Alberta

Postal Code T0J 0Y6

#### **Additional Information**

Date Listed July 17th, 2024

Days on Market 400

Zoning ND