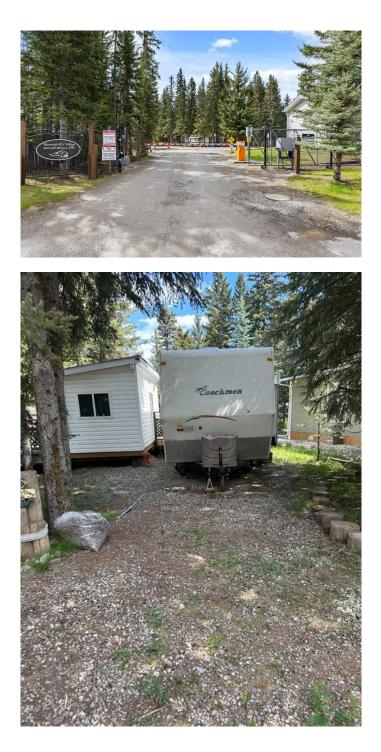

#### NONE, Sundre, Alberta

AFFORDABLE AND A VERY RARE OFFERING seasonal recreation property in Sundre's Riverside RV Village. Overlooking a spring fed creek. There is an older RV on the property but the sellers will negotiate a sale excluding the RV. The addition has been upgraded and is really nice. Attached are two decks, one on the side and one overlooking the back of the lot and the year round spring fed creek. There is a fully equipped storage shed and a fully furnished cabin for the weekend guests to stay in comfort. The Lot is in its natural state so you can enjoy it that way or develop it to your liking. Riverside RV Village is a gated community located on the West Bank of the Red Deer River within the town of sundre close to downtown core where there are great restaurants in a very cute town that caters to recreational owners and visitors. Riverside has a clubhouse as well as year round washrooms and laundry facilities for those winter campers who choose to use their place. There is on sight year round caretakers as well. Please contact your favorite realtor for a private showing.