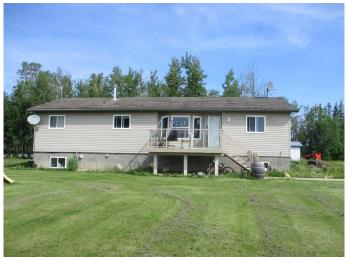

## \$449,000

4 Bedroom, 3.00 Bathroom, 1,385 sqft Residential on 12.00 Acres

NONE, Rural Northern Lights, County of, Alberta

If you have been looking for an Acreage close to town this one could be for you! Only 2 Miles South of Manning AB. Located right off the Mckenzie highway #35 it is a proposed 12 Acre subdivision with a 1385 sq. ft. 2006 Modular Home with a full finished basement! Home comes with 4 bedrooms, 3 full bathrooms, large master bedroom, walk in closet & ensuite, vaulted ceilings, open concept kitchen, dining area and living room! The finished basement offers a laundry room, office, large bedroom, and rumpus room! Lots of trees giving privacy and wind break, landscaped yard with lawn, garden area and fire pit! The size of the acreage allows you room to fence for livestock and pets of any type!

#### **Essential Information**

MLS® # A2152378 Price \$449,000

Bedrooms 4

Bathrooms 3.00

Full Baths 3

Square Footage 1,385 Acres 12.00 Year Built 2006

Type Residential Sub-Type Detached

Style Acreage with Residence, Bungalow