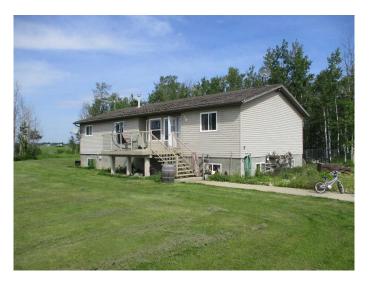

## \$449,000

4 Bedroom, 3.00 Bathroom, 1,385 sqft Residential on 12.00 Acres

NONE, Rural Northern Lights, County of, Alberta

If you have been looking for an Acreage close to town this one could be for you! Only 2 Miles South of Manning AB. Located right off the Mckenzie highway #35 it is a proposed 12 Acre subdivision with a 1385 sq. ft. 2006 Modular Home with a full finished basement! Home comes with 4 bedrooms, 3 full bathrooms, large master bedroom, walk in closet & ensuite, vaulted ceilings, open concept kitchen, dining area and living room! The finished basement offers a laundry room, office, large bedroom, and rumpus room! Lots of trees giving privacy and wind break, landscaped yard with lawn, garden area and fire pit! The size of the acreage allows you room to fence for livestock and pets of any type!

#### **Essential Information**

MLS® # A2152378 Price \$449,000

Bedrooms 4

Bathrooms 3.00

Full Baths 3

Square Footage 1,385 Acres 12.00 Year Built 2006

Type Residential Sub-Type Detached

Style Acreage with Residence, Bungalow