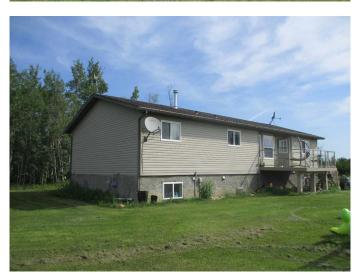

## \$449,000

4 Bedroom, 3.00 Bathroom, 1,385 sqft Residential on 12.00 Acres

NONE, Rural Northern Lights, County of, Alberta

If you have been looking for an Acreage close to town this one could be for you! Only 2 Miles South of Manning AB. Located right off the Mckenzie highway #35 it is a proposed 12 Acre subdivision with a 1385 sq. ft. 2006 Modular Home with a full finished basement! Home comes with 4 bedrooms, 3 full bathrooms, large master bedroom, walk in closet & ensuite, vaulted ceilings, open concept kitchen, dining area and living room! The finished basement offers a laundry room, office, large bedroom, and rumpus room! Lots of trees giving privacy and wind break, landscaped yard with lawn, garden area and fire pit! The size of the acreage allows you room to fence for livestock and pets of any type!

#### **Essential Information**

MLS® # A2152378 Price \$449,000

Bedrooms 4

Bathrooms 3.00

Full Baths 3

Square Footage 1,385 Acres 12.00 Year Built 2006

Type Residential Sub-Type Detached

Style Acreage with Residence, Bungalow