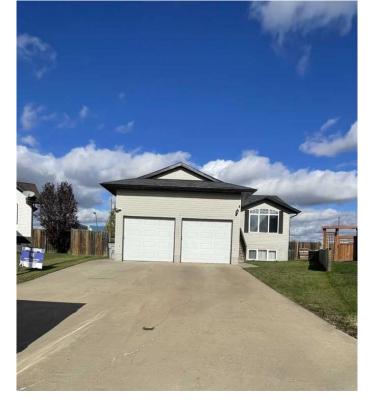

### \$365,900

5 Bedroom, 3.00 Bathroom, 1,348 sqft Residential on 0.25 Acres

NONE, Wainwright, Alberta

1,348 Sq. Ft. home in family neighborhood. Main level hosts 3 bedrooms, with the master having a 4pc. ensuite, 4pc. main bath, open concept dining/kitchen with island and plenty of storage, three sided fireplace keeps a cozy atmosphere between the dining and living room with vaulted ceilings. Convenient main floor laundry, partially finished basement family room, 2 additional bedrooms & 3 pc. bathroom complete the appealing layout of this home. This home is situated on a huge lot complete with large deck, fully fenced yard & double attached garage. Check it out today!

#### **Essential Information**

MLS® # A2153900 Price \$365,900

Bedrooms 5
Bathrooms 3.00

Full Baths 3

Square Footage 1,348 Acres 0.25

Year Built 2007

Type Residential
Sub-Type Detached
Style Bungalow

Status Active

#### **Amenities**

Parking Spaces 2

Parking Double Garage Attached

# of Garages 2

#### **Exterior**

Exterior Features None Lot Description Lawn

Roof Asphalt Shingle

Construction Vinyl Siding

Foundation Poured Concrete