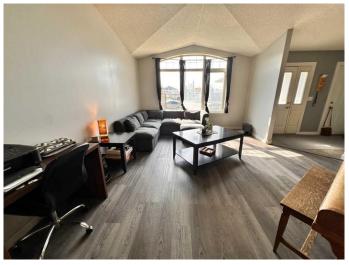

### \$365,900

5 Bedroom, 3.00 Bathroom, 1,348 sqft Residential on 0.25 Acres

NONE, Wainwright, Alberta

1,348 Sq. Ft. home in family neighborhood. Main level hosts 3 bedrooms, with the master having a 4pc. ensuite, 4pc. main bath, open concept dining/kitchen with island and plenty of storage, three sided fireplace keeps a cozy atmosphere between the dining and living room with vaulted ceilings. Convenient main floor laundry, partially finished basement family room, 2 additional bedrooms & 3 pc. bathroom complete the appealing layout of this home. This home is situated on a huge lot complete with large deck, fully fenced yard & double attached garage. Check it out today!

#### Interior

Interior Features See Remarks

Appliances Dishwasher, Dryer, Electric Range, Refrigerator, Washer

Heating Natural Gas, Forced Air

Cooling Central Air

Fireplace Yes # of Fireplaces 1

Fireplaces Gas
Has Basement Yes