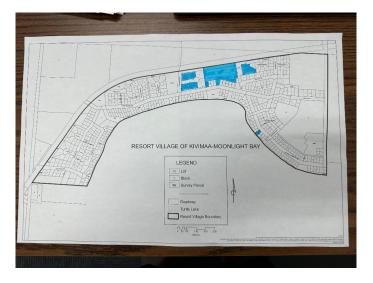

## \$159,900

0 Bedroom, 0.00 Bathroom, Land on 0.87 Acres

NONE, Turtle Lake, Saskatchewan

Here is your chance to own residential recreational property in the Resort Village of Kivimaa-Moonlight Bay. This large private .87 acre lot is covered in trees and natural undergrowth and would require clearing to accommodate that year round home and out buildings to store your toys. Natural gas and power are near the property as well. This is a great area to spend time relaxing and enjoying time with family and friends. The lake, mini golf course, public beach and play area are all a short walk away. There are 2 boat launches near by and for the golf enthusiast, The Blueberry Hill 18 hole golf course is only 10 minutes away. This could be your next home or home away from home but either way, the lake is calling.