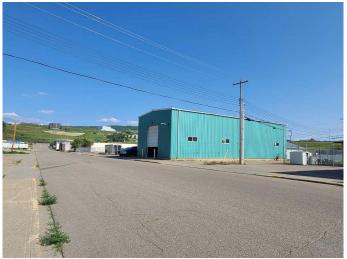

### \$525,000

0 Bedroom, 0.00 Bathroom, Commercial on 0.00 Acres

Industrial Area, Peace River, Alberta

Let your business grow in this commercial shop with 0.96 acres of land that is fenced for storage. There is approximately 6425 sq feet of shop space and 2400 sq feet of office. There is a 14x18 overhead door and 3 more overhead doors on the adjoining bay. Plus with there being so many individually title lots, you could break this up into smaller pieces and sell off the lots you don't need and keep what you do need. Build on one of the lots and sell a lot and smaller shop. There are lots of ways to break this property up and use it to your advantage. The building could also be dismantled and sold and shipped out and you could start from scratch and build up what you would like. Priced to sell at way below replacement cost and lower than just about any other commercial building of this size currently for sale. Call today to book a showing to see how it could fit your business needs.

# **Community Information**

Address 9503-9519 90 Avenue

Subdivision Industrial Area

City Peace River

County Peace No. 135, M.D. of

Province Alberta

Postal Code T8S 1S5