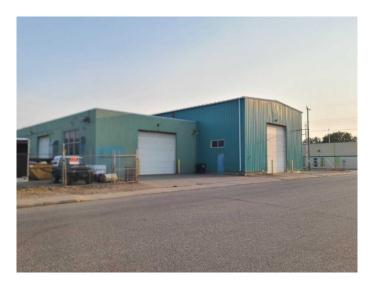

### \$525,000

0 Bedroom, 0.00 Bathroom, Commercial on 0.00 Acres

Industrial Area, Peace River, Alberta

Let your business grow in this commercial shop with 0.96 acres of land that is fenced for storage. There is approximately 6425 sq feet of shop space and 2400 sq feet of office. There is a 14x18 overhead door and 3 more overhead doors on the adjoining bay. Plus with there being so many individually title lots, you could break this up into smaller pieces and sell off the lots you don't need and keep what you do need. Build on one of the lots and sell a lot and smaller shop. There are lots of ways to break this property up and use it to your advantage. The building could also be dismantled and sold and shipped out and you could start from scratch and build up what you would like. Priced to sell at way below replacement cost and lower than just about any other commercial building of this size currently for sale. Call today to book a showing to see how it could fit your business needs.

### **Essential Information**

MLS® # A2155437 Price \$525,000

Bathrooms 0.00 Acres 0.00 Year Built 1966

Type Commercial Sub-Type Mixed Use

Status Active