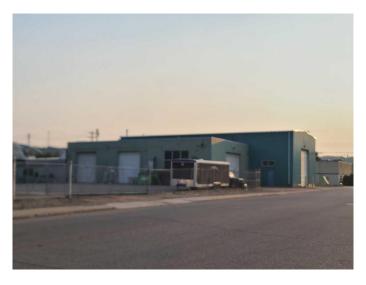

### \$525,000

0 Bedroom, 0.00 Bathroom, Commercial on 0.00 Acres

Industrial Area, Peace River, Alberta

Let your business grow in this commercial shop with 0.96 acres of land that is fenced for storage. There is approximately 6425 sq feet of shop space and 2400 sq feet of office. There is a 14x18 overhead door and 3 more overhead doors on the adjoining bay. Plus with there being so many individually title lots, you could break this up into smaller pieces and sell off the lots you don't need and keep what you do need. Build on one of the lots and sell a lot and smaller shop. There are lots of ways to break this property up and use it to your advantage. The building could also be dismantled and sold and shipped out and you could start from scratch and build up what you would like. Priced to sell at way below replacement cost and lower than just about any other commercial building of this size currently for sale. Call today to book a showing to see how it could fit your business needs.