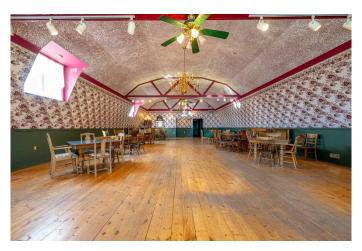

# \$5,000

0 Bedroom, 0.00 Bathroom, Commercial on 0.00 Acres

NONE, Grande Prairie, Alberta

Commercial Kitchen with Large Dining Area for Lease in Grande Prairie - Attention Restaurant Owners! The historic Grande Prairie Dunvegan Tea House restaurant is now available for lease.

This iconic landmark in the Peace Region offers a unique opportunity to lease a +/- 2,600 sqft commercial kitchen and restaurant area with character and charm. Located with excellent highway visibility off the newly twinned Highway 40, this property is easily accessible for customers. A new access road off the north of the property ensures convenient customer access, making it an ideal location for your restaurant business to thrive.