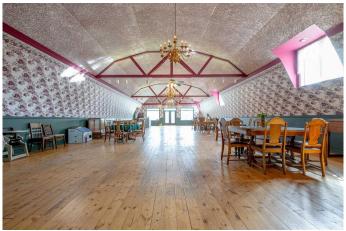

# \$5,000

0 Bedroom, 0.00 Bathroom, Commercial on 0.00 Acres

NONE, Grande Prairie, Alberta

Commercial Kitchen with Large Dining Area for Lease in Grande Prairie - Attention Restaurant Owners! The historic Grande Prairie Dunvegan Tea House restaurant is now available for lease.

This iconic landmark in the Peace Region offers a unique opportunity to lease a +/- 2,600 sqft commercial kitchen and restaurant area with character and charm. Located with excellent highway visibility off the newly twinned Highway 40, this property is easily accessible for customers. A new access road off the north of the property ensures convenient customer access, making it an ideal location for your restaurant business to thrive.