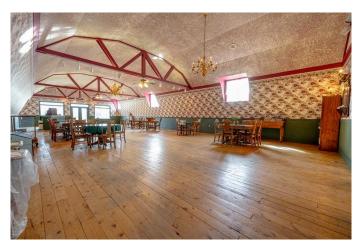

# \$5,000

0 Bedroom, 0.00 Bathroom, Commercial on 0.00 Acres

NONE, Grande Prairie, Alberta

Commercial Kitchen with Large Dining Area for Lease in Grande Prairie - Attention Restaurant Owners! The historic Grande Prairie Dunvegan Tea House restaurant is now available for lease.

This iconic landmark in the Peace Region offers a unique opportunity to lease a +/- 2,600 sqft commercial kitchen and restaurant area with character and charm. Located with excellent highway visibility off the newly twinned Highway 40, this property is easily accessible for customers. A new access road off the north of the property ensures convenient customer access, making it an ideal location for your restaurant business to thrive.