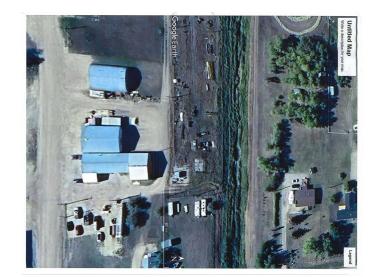

### \$17,900

0 Bedroom, 0.00 Bathroom, Land on 0.82 Acres

NONE, Falher, Alberta

0.82 Acre lot in the commercial area of Falher, Alberta. Zoned M-1.

## **Community Information**

Address Part Of The South West 9-78-21-w5

Subdivision NONE City Falher

County Smoky River No. 130, M.D. of

Province Alberta
Postal Code T0H 0E4