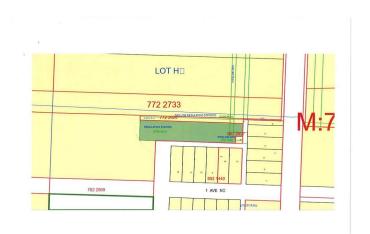

### \$17,900

0 Bedroom, 0.00 Bathroom, Land on 0.82 Acres

NONE, Falher, Alberta

0.82 Acre lot in the commercial area of Falher, Alberta. Zoned M-1.

## **Community Information**

Address Part Of The South West 9-78-21-w5

Subdivision NONE City Falher

County Smoky River No. 130, M.D. of

Province Alberta
Postal Code T0H 0E4

#### **Additional Information**

Date Listed August 14th, 2024

Days on Market 272 Zoning M1