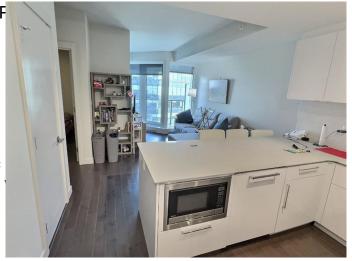

## \$388,888

1 Bedroom, 1.00 Bathroom, 545 sqft Residential on 0.00 Acres

Downtown\_EDMO, Edmonton, Alberta

Experience luxury living at its finest in this stunning 1 bedroom + Den, 1 bathroom condo located on the 30th floor of the prestigious JW Marriott in downtown Edmonton! With 545 square feet of sophisticated space, this residence offers unparalleled elegance and breathtaking views of the city skyline and the River Valley. The condo boasts the highest quality finishes, including quartz countertops, sleek ceramic tile, and hardwood floors, all meticulously crafted to create a refined living experience. The modern kitchen is equipped with top-of-the-line appliances, including a 4-piece stove top, hood fan, microwave, and oven, making it perfect for the discerning home chef. The open-concept living area is bathed in natural light, offering a warm and inviting atmosphere, while the private balcony provides a serene retreat where you can enjoy panoramic views of downtown Edmonton and the River Valley. As a resident of the JW Marriott, you'll enjoy access to world-class amenities such as 24/7 concierge service and security, unlimited access to the Marriott Archetype Gym, a luxurious swimming pool and spa, an exclusive billiards room, and a lounge. The building also features a patio with BBQs, loungers, and glass fire pits, perfect for socializing or relaxing outdoors. The condo includes heated underground parking and a secure, ensuring ample space for your belongings. Located in the heart of Edmonton, the JW Marriott Hotel offers unparalleled access to the city's best dining, shopping, and