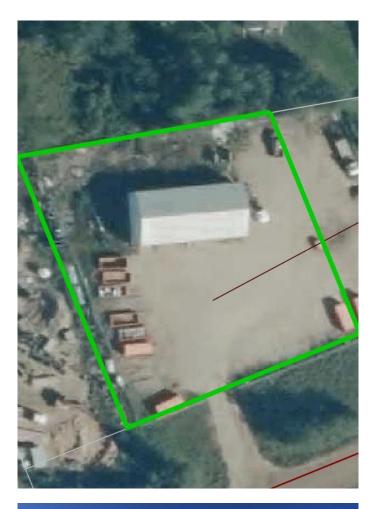

#### \$449,000

0 Bedroom, 0.00 Bathroom, Commercial on 0.00 Acres

Lac La Biche, Lac La Biche, Alberta

This 3,200 sq meter industrial shop, built in 1998, is located just a 2-minute drive from Lac La Biche and sits on a .82-acre lot. Featuring two main bays with a connecting door, this property offers flexibility for various uses. The shop includes an upper mezzanine level, a tool crib, and a bathroom for added convenience. The property is serviced by its own septic system and cistern, with the option to connect to town water and sewer if desired. The entire property is enclosed by a chain-linked fence, providing security and functionality. Perfect for businesses seeking a well-equipped space close to town! Owner will consider leasing.

### **Community Information**

| Address     | 104 67048 Mission Road |
|-------------|------------------------|
| Subdivision | Lac La Biche           |

| City<br>County<br>Province<br>Postal Code | Lac La Biche<br>Lac La Biche County<br>Alberta<br>T0A 2C0                      |  |
|-------------------------------------------|--------------------------------------------------------------------------------|--|
| Amenities                                 |                                                                                |  |
| Utilities                                 | Electricity Connected, Natural Gas Connected, Sewer Available, Water Available |  |
| Interior                                  |                                                                                |  |
| Heating                                   | Ceiling, Radiant                                                               |  |
| Exterior                                  |                                                                                |  |
| Lot Description                           | Cleared                                                                        |  |
| Additional Information                    |                                                                                |  |
| Date Listed<br>Days on Market<br>Zoning   | August 21st, 2024<br>368<br>Serviced Industrial Distr                          |  |