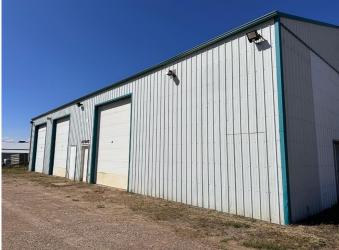

#### \$449,000

0 Bedroom, 0.00 Bathroom, Commercial on 0.00 Acres

Lac La Biche, Lac La Biche, Alberta

This 3,200 sq meter industrial shop, built in 1998, is located just a 2-minute drive from Lac La Biche and sits on a .82-acre lot. Featuring two main bays with a connecting door, this property offers flexibility for various uses. The shop includes an upper mezzanine level, a tool crib, and a bathroom for added convenience. The property is serviced by its own septic system and cistern, with the option to connect to town water and sewer if desired. The entire property is enclosed by a chain-linked fence, providing security and functionality. Perfect for businesses seeking a well-equipped space close to town! Owner will consider leasing.