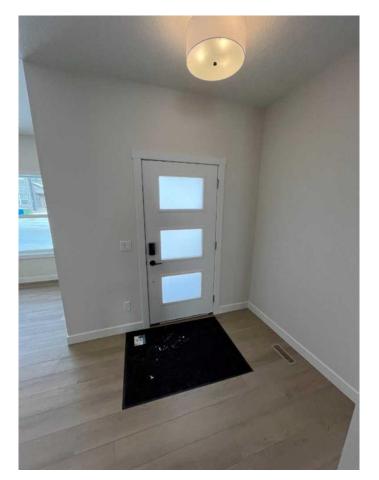

## \$660,800

3 Bedroom, 3.00 Bathroom, 1,990 sqft Residential on 0.07 Acres

Lewisburg, Calgary, Alberta

Welcome to the Ruben by Genesis Builds, a stunning, 3-bedroom, 2.5-bath home designed for modern living. This thoughtfully designed residence features a main floor flex room, complemented by 9' main and basement walls for a spacious feel. The open-to-above entryway foyer sets a grand tone, while the wrought iron spindle railing adds a touch of elegance. Enjoy luxurious finishes with granite/quartz countertops throughout, and a blend of LVP, LVT, and carpet flooring. Enhanced lighting with added potlights illuminates the flex room, upper loft, and master bedroom. The kitchen is a chef's dream, featuring stainless steel appliances, and gas line rough-ins for both the BBQ and range. The upper floor boasts a versatile bonus room and a convenient laundry area. Plus, a smart home package ensures modern convenience and connectivity throughout this beautiful home. Photos are of Actual Home.