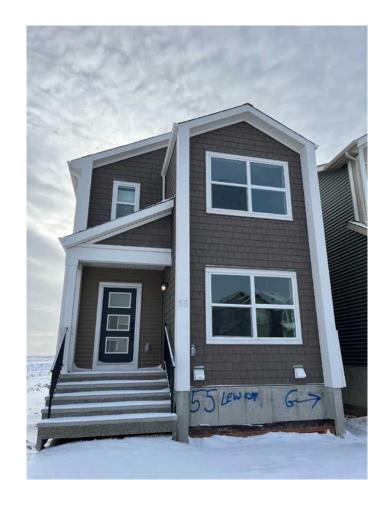

# \$660,800 - 55 Lewiston Drive Ne, Calgary

MLS® #A2159706

## \$660,800

3 Bedroom, 3.00 Bathroom, 1,990 sqft Residential on 0.07 Acres

Lewisburg, Calgary, Alberta

Welcome to the Ruben by Genesis Builds, a stunning, 3-bedroom, 2.5-bath home designed for modern living. This thoughtfully designed residence features a main floor flex room, complemented by 9' main and basement walls for a spacious feel. The open-to-above entryway foyer sets a grand tone, while the wrought iron spindle railing adds a touch of elegance. Enjoy luxurious finishes with granite/quartz countertops throughout, and a blend of LVP, LVT, and carpet flooring. Enhanced lighting with added potlights illuminates the flex room, upper loft, and master bedroom. The kitchen is a chef's dream, featuring stainless steel appliances, and gas line rough-ins for both the BBQ and range. The upper floor boasts a versatile bonus room and a convenient laundry area. Plus, a smart home package ensures modern convenience and connectivity throughout this beautiful home. Photos are of Actual Home.

### **Essential Information**

MLS® # A2159706 Price \$660,800 Bedrooms 3

3.00

Full Baths 2

Half Baths 1

Square Footage 1,990

Acres 0.07 Year Built 2024

Type Residential
Sub-Type Detached
Style 2 Storey
Status Active

## **Community Information**

Address 55 Lewiston Drive Ne

Subdivision Lewisburg
City Calgary
County Calgary
Province Alberta
Postal Code T3P2J4