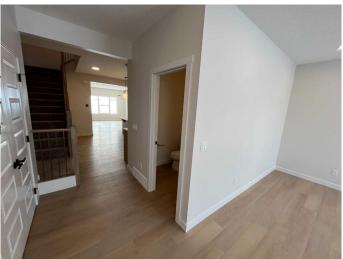

## \$660,800

3 Bedroom, 3.00 Bathroom, 1,990 sqft Residential on 0.07 Acres

Lewisburg, Calgary, Alberta

Welcome to the Ruben by Genesis Builds, a stunning, 3-bedroom, 2.5-bath home designed for modern living. This thoughtfully designed residence features a main floor flex room, complemented by 9' main and basement walls for a spacious feel. The open-to-above entryway foyer sets a grand tone, while the wrought iron spindle railing adds a touch of elegance. Enjoy luxurious finishes with granite/quartz countertops throughout, and a blend of LVP, LVT, and carpet flooring. Enhanced lighting with added potlights illuminates the flex room, upper loft, and master bedroom. The kitchen is a chef's dream, featuring stainless steel appliances, and gas line rough-ins for both the BBQ and range. The upper floor boasts a versatile bonus room and a convenient laundry area. Plus, a smart home package ensures modern convenience and connectivity throughout this beautiful home. Photos are of Actual Home.

#### Interior

Interior Features Double Vanity, Kitchen Islar

Open Floorplan, Pantry, Walk

Appliances Dishwasher, Microwave, Refi

Heating Forced Air, Natural Gas

Cooling None

Has Basement Yes

Basement Full, Unfinished