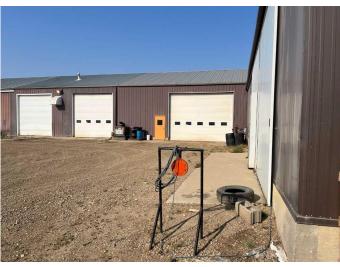

#### \$497,400

0 Bedroom, 0.00 Bathroom, Commercial on 1.43 Acres

NONE, Rural Newell, County of, Alberta

Industrial property in prime location just North of Brooks and the TransCanada Highway. The property is on 1.43 acres with a fenced yard, offices, shop and mezzanine. The shop area is 11.700 sqft. with 3 overhead doors and 1 sliding door. Office area includes a reception area, 3 offices, storage room washroom and central air conditioning. Mezzanine level includes a boardroom, staff lunch room, washroom and office. The building is located minutes from Highway 1.

### Exterior

| Roof         | Metal                    |
|--------------|--------------------------|
| Construction | Metal Siding, Wood Frame |