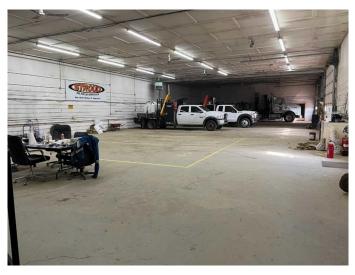

#### \$497,400

0 Bedroom, 0.00 Bathroom, Commercial on 1.43 Acres

NONE, Rural Newell, County of, Alberta

Industrial property in prime location just North of Brooks and the TransCanada Highway. The property is on 1.43 acres with a fenced yard, offices, shop and mezzanine. The shop area is 11.700 sqft. with 3 overhead doors and 1 sliding door. Office area includes a reception area, 3 offices, storage room washroom and central air conditioning. Mezzanine level includes a boardroom, staff lunch room, washroom and office. The building is located minutes from Highway 1.