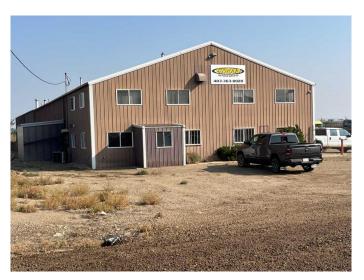

#### \$497,400

0 Bedroom, 0.00 Bathroom, Commercial on 1.43 Acres

NONE, Rural Newell, County of, Alberta

Industrial property in prime location just North of Brooks and the TransCanada Highway. The property is on 1.43 acres with a fenced yard, offices, shop and mezzanine. The shop area is 11.700 sqft. with 3 overhead doors and 1 sliding door. Office area includes a reception area, 3 offices, storage room washroom and central air conditioning. Mezzanine level includes a boardroom, staff lunch room, washroom and office. The building is located minutes from Highway 1.

### Exterior

| Roof         | Metal                    |
|--------------|--------------------------|
| Construction | Metal Siding, Wood Frame |