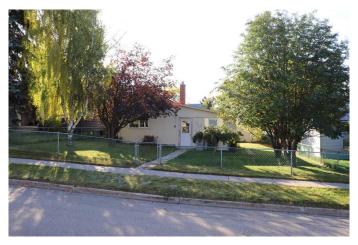

## \$130,000

2 Bedroom, 1.00 Bathroom, 1,310 sqft Residential on 0.16 Acres

NONE, Edson, Alberta

Well kept 2 bedroom, 1 bath. Close to down town. Single car garage. Nicely landscaped. Large fully fenced yard. Partial unfinished basement.

#### **Exterior**

Exterior Features Fire Pit

Lot Description City Lot, Few Trees, Front Yard, Landscaped, Lawn, Rectangular Lot

Roof Metal

Construction Metal Siding, Wood Siding

Foundation Block