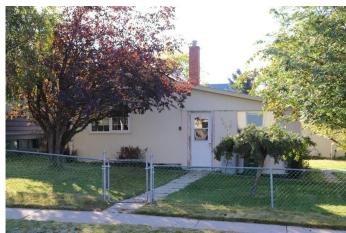

## \$130,000

2 Bedroom, 1.00 Bathroom, 1,310 sqft Residential on 0.16 Acres

NONE, Edson, Alberta

Well kept 2 bedroom, 1 bath. Close to down town. Single car garage. Nicely landscaped. Large fully fenced yard. Partial unfinished basement.

#### **Exterior**

Exterior Features Fire Pit

Lot Description City Lot, Few Trees, Front Yard, Landscaped, Lawn, Rectangular Lot

Roof Metal

Construction Metal Siding, Wood Siding

Foundation Block