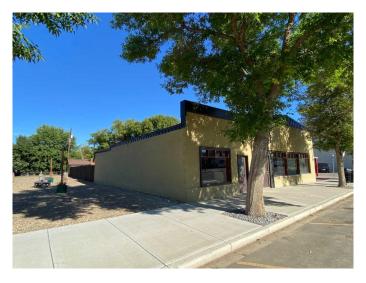

# \$339,900 - 165 Centre Street, Tilley

MLS® #A2162324

## \$339,900

0 Bedroom, 0.00 Bathroom, Commercial on 0.14 Acres

NONE, Tilley, Alberta

Great Building in the heart of Tilly AB. Located only 22km east of Brooks, this hamlet is a great community! The single story building is 3340 sqft. The commercial space is approx 1300 sqt, and has 2 separate areas with frontage and separate street entrances. A public washroom, with wheel chair accessibility. There a office space, a space previously used as a salon, and a work storage area. The residential has 2080 sqft, with 4 bedrooms, a 3 piece main bathroom. Primary has a walk in closet, and 4 piece ensuite. The property also has a basement with an additional 2240 sqft. The backyard features a 12x24 storage garage.