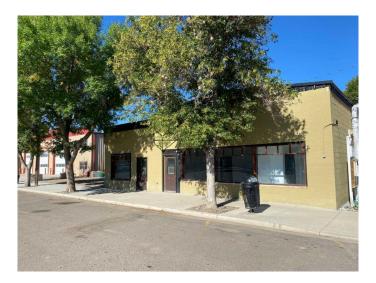

# \$339,900 - 165 Centre Street, Tilley

MLS® #A2162324

## \$339,900

0 Bedroom, 0.00 Bathroom, Commercial on 0.14 Acres

NONE, Tilley, Alberta

Great Building in the heart of Tilly AB. Located only 22km east of Brooks, this hamlet is a great community! The single story building is 3340 sqft. The commercial space is approx 1300 sqt, and has 2 separate areas with frontage and separate street entrances. A public washroom, with wheel chair accessibility. There a office space, a space previously used as a salon, and a work storage area. The residential has 2080 sqft, with 4 bedrooms, a 3 piece main bathroom. Primary has a walk in closet, and 4 piece ensuite. The property also has a basement with an additional 2240 sqft. The backyard features a 12x24 storage garage.