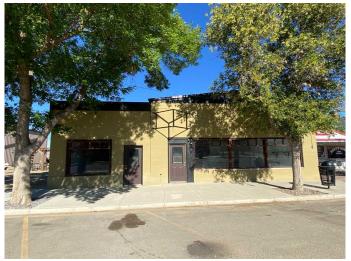

# \$339,900 - 165 Centre Street, Tilley

MLS® #A2162324

## \$339,900

0 Bedroom, 0.00 Bathroom, Commercial on 0.14 Acres

NONE, Tilley, Alberta

Great Building in the heart of Tilly AB. Located only 22km east of Brooks, this hamlet is a great community! The single story building is 3340 sqft. The commercial space is approx 1300 sqt, and has 2 separate areas with frontage and separate street entrances. A public washroom, with wheel chair accessibility. There a office space, a space previously used as a salon, and a work storage area. The residential has 2080 sqft, with 4 bedrooms, a 3 piece main bathroom. Primary has a walk in closet, and 4 piece ensuite. The property also has a basement with an additional 2240 sqft. The backyard features a 12x24 storage garage.