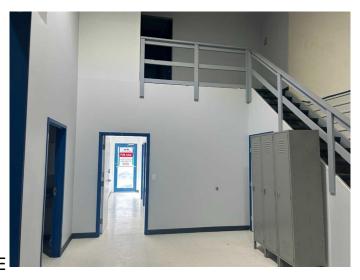

### \$1,500

0 Bedroom, 0.00 Bathroom, Commercial on 0.00 Acres

Redcliff Industrial, Redcliff, Alberta

The 1,500 sq ft main floor offers a reception area, 3 offices, staff room, file storage space and 2 pc washroom. At the rear of the building is a workshop space with a 14' overhead door. Four offices, file storage area and mechanical are included in the approx. 500 sq ft mezzanine above. Operating costs are estimated to be \$2.25/sq ft (proportionate share of property taxes, bldg insurance, etc). Great location with easy access to Trans Canada Highway. Excellent space at an affordable lease.