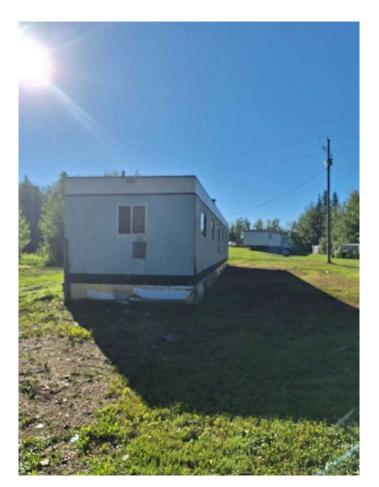

### \$199,500

0 Bedroom, 0.00 Bathroom, Land on 6.00 Acres

NONE, Lac La Biche, Alberta

Beautiful Parcel of Land in a Fantastic Location! This 6 acre landscaped lot has 2 driveways, 2 power sources on the property, natural gas available at the property line, municipal water and sewer near by. Just off of the Old Mission Road about 10 minutes to Lac La Biche. Private and situated just back from Lac La Biche Lake with a County Easement in place across the road for potential lake access to municipally owned lakefront. There is currently a mobile on the property with no value and several sheds that will be as is where is at the time of possession. This property has loads of potential to develop into a permanent or recreational property. Call to view today!