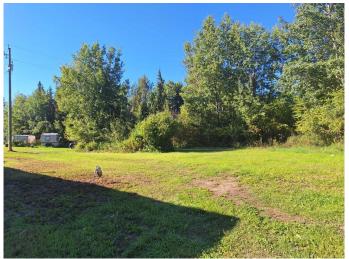

### \$199,500

0 Bedroom, 0.00 Bathroom, Land on 6.00 Acres

NONE, Lac La Biche, Alberta

Beautiful Parcel of Land in a Fantastic Location! This 6 acre landscaped lot has 2 driveways, 2 power sources on the property, natural gas available at the property line, municipal water and sewer near by. Just off of the Old Mission Road about 10 minutes to Lac La Biche. Private and situated just back from Lac La Biche Lake with a County Easement in place across the road for potential lake access to municipally owned lakefront. There is currently a mobile on the property with no value and several sheds that will be as is where is at the time of possession. This property has loads of potential to develop into a permanent or recreational property. Call to view today!