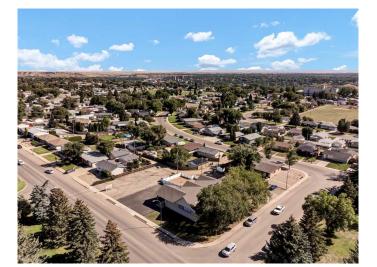

# \$199,900 - 587 12 Street Nw, Medicine Hat

MLS® #A2164208

### \$199,900

0 Bedroom, 0.00 Bathroom, Land on 0.15 Acres

Northwest Crescent Heights, Medicine Hat, Alberta

Affordable lot situated in the subdivision of NWCH, offering a community service zoning. Allowing for the development of social, non-profit, educational, governmental, religious, and other public and private institutional services. Nestled within the community centrally with loads of drive by traffic and easy accessibility this lot makes for a valuable location for a new development for this desired community.

## **Community Information**

Address 587 12 Street Nw

Subdivision Northwest Crescent Heights

City Medicine Hat
County Medicine Hat

Province Alberta
Postal Code T1A6R3