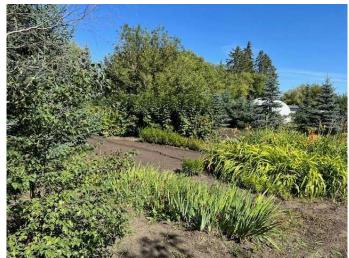

### \$79,000

0 Bedroom, 0.00 Bathroom, Land on 0.35 Acres

NONE, Erskine, Alberta

Beautifully treed, Blank Canvas . 35 acres, that would take 20 years to develop & look this good with mature trees and gardens. Located in the Hamlet of Erskine. Erskine boasts K-9 school, General Store/Restaurant, Curling arena, Hall and outdoor Skating Rink. Is only 7 minutes from Stettler, where all other amenities are available. Water service riser is at the front of the lot. (Cost to connect approx \$5700) Other services at street. Ally access to the east of the lot.

#### **Exterior**

Lot Description Irregular Lot, Fruit Trees/Shrub(s), Garden, Level, Private, Rectangular

Lot