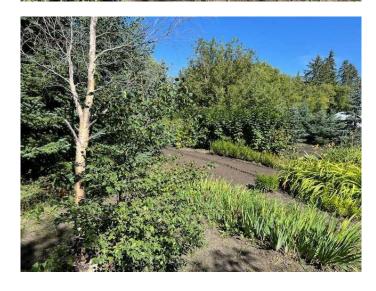

### \$79,000

0 Bedroom, 0.00 Bathroom, Land on 0.35 Acres

NONE, Erskine, Alberta

Beautifully treed, Blank Canvas . 35 acres, that would take 20 years to develop & look this good with mature trees and gardens. Located in the Hamlet of Erskine. Erskine boasts K-9 school, General Store/Restaurant, Curling arena, Hall and outdoor Skating Rink. Is only 7 minutes from Stettler, where all other amenities are available. Water service riser is at the front of the lot. (Cost to connect approx \$5700) Other services at street. Ally access to the east of the lot.

#### **Exterior**

Lot Description Irregular Lot, Fruit Trees/Shrub(s), Garden, Level, Private, Rectangular

Lot