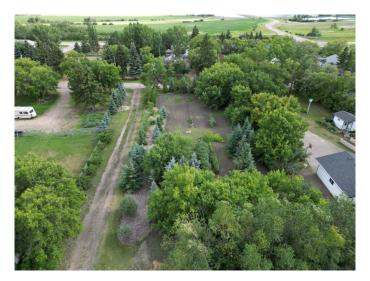

### \$79,000

0 Bedroom, 0.00 Bathroom, Land on 0.35 Acres

NONE, Erskine, Alberta

Beautifully treed, Blank Canvas . 35 acres, that would take 20 years to develop & look this good with mature trees and gardens. Located in the Hamlet of Erskine. Erskine boasts K-9 school, General Store/Restaurant, Curling arena, Hall and outdoor Skating Rink. Is only 7 minutes from Stettler, where all other amenities are available. Water service riser is at the front of the lot. (Cost to connect approx \$5700) Other services at street. Ally access to the east of the lot.

#### **Exterior**

Lot Description Irregular Lot, Fruit Trees/Shrub(s), Garden, Level, Private, Rectangular

Lot