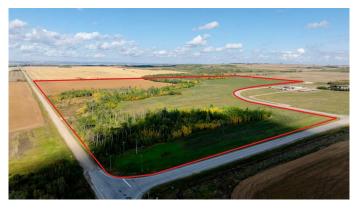

### \$1,550,000

0 Bedroom, 0.00 Bathroom, Land on 127.11 Acres

Hawker Industrial Park, Rural Grande Prairie No. 1, County of, Alberta

This expansive 127-acre AG-zoned property presents a rare opportunity for future development, ideally located just four minutes east of Grande Prairie with convenient access from Range Road 51 or 52 and unparalleled proximity to Highway 43. As part of an approved Area Structure Plan (ASP), this land features a paved road through the quarter and offers immense potential for investors and developers. Its close proximity to the established Hawker Industrial Parks combines the advantages of a large-scale property with the affordability of a single lot. Nearby infrastructure, including municipal water, Telus fiber, Atco gas, and electricity services on neighboring quarters, reduces costs and streamlines development. With significant sunk costs already invested, this property is ready for immediate progress. Don't miss this exceptional opportunityâ€"contact a Commercial Realtor® today to learn more about this prime development-ready land.