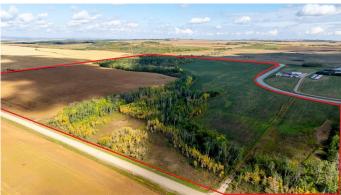

### \$1,550,000

0 Bedroom, 0.00 Bathroom, Land on 127.11 Acres

Hawker Industrial Park, Rural Grande Prairie No. 1, County of, Alberta

This expansive 127-acre AG-zoned property presents a rare opportunity for future development, ideally located just four minutes east of Grande Prairie with convenient access from Range Road 51 or 52 and unparalleled proximity to Highway 43. As part of an approved Area Structure Plan (ASP), this land features a paved road through the quarter and offers immense potential for investors and developers. Its close proximity to the established Hawker Industrial Parks combines the advantages of a large-scale property with the affordability of a single lot. Nearby infrastructure, including municipal water, Telus fiber, Atco gas, and electricity services on neighboring quarters, reduces costs and streamlines development. With significant sunk costs already invested, this property is ready for immediate progress. Don't miss this exceptional opportunityâ€"contact a Commercial Realtor® today to learn more about this prime development-ready land.