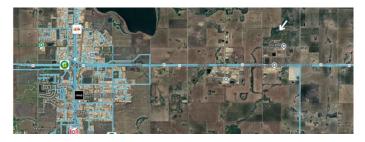

### \$1,550,000

0 Bedroom, 0.00 Bathroom, Land on 127.11 Acres

Hawker Industrial Park, Rural Grande Prairie No. 1, County of, Alberta

This expansive 127-acre AG-zoned property presents a rare opportunity for future development, ideally located just four minutes east of Grande Prairie with convenient access from Range Road 51 or 52 and unparalleled proximity to Highway 43. As part of an approved Area Structure Plan (ASP), this land features a paved road through the quarter and offers immense potential for investors and developers. Its close proximity to the established Hawker Industrial Parks combines the advantages of a large-scale property with the affordability of a single lot. Nearby infrastructure, including municipal water, Telus fiber, Atco gas, and electricity services on neighboring quarters, reduces costs and streamlines development. With significant sunk costs already invested, this property is ready for immediate progress. Don't miss this exceptional opportunityâ€"contact a Commercial Realtor® today to learn more about this prime development-ready land.

# **Community Information**

| Address     | Nw 14-72-5-w6                         |
|-------------|---------------------------------------|
| Subdivision | Hawker Industrial Park                |
| City        | Rural Grande Prairie No. 1, County of |
| County      | Grande Prairie No. 1, County of       |
| Province    | Alberta                               |
| Postal Code | T8X 0T1                               |