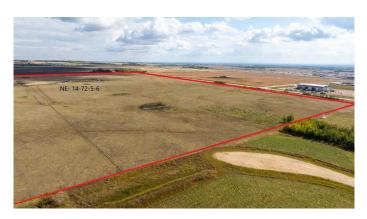

#### \$1,550,000

0 Bedroom, 0.00 Bathroom, Land on 159.00 Acres

Hawker Industrial Park, Rural Grande Prairie No. 1, County of, Alberta

This 159-acre AG-zoned property is a rare investment opportunity, located just 4 minutes east of Grande Prairie on Range Road 51 and a quarter section from Highway 43. With an approved Area Structure Plan (ASP) and proximity to the Hawker Industrial Parks, this quarter offers immense potential for future development. Nearby infrastructureâ€"including municipal water, Telus fiber, Atco gas, and electricityâ€"reduces costs and accelerates timelines, making this property ideal for developers, investors and farmers alike. Don't miss out on this rare