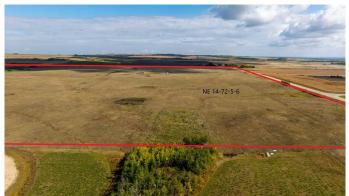

#### \$1,550,000

0 Bedroom, 0.00 Bathroom, Land on 159.00 Acres

Hawker Industrial Park, Rural Grande Prairie No. 1, County of, Alberta

This 159-acre AG-zoned property is a rare investment opportunity, located just 4 minutes east of Grande Prairie on Range Road 51 and a quarter section from Highway 43. With an approved Area Structure Plan (ASP) and proximity to the Hawker Industrial Parks, this quarter offers immense potential for future development. Nearby infrastructureâ€"including municipal water, Telus fiber, Atco gas, and electricityâ€"reduces costs and accelerates timelines, making this property ideal for developers, investors and farmers alike. Don't miss out on this rare