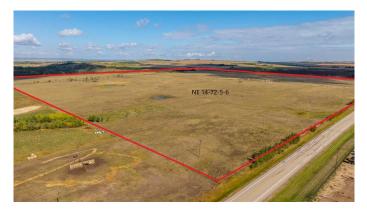

#### \$1,550,000

0 Bedroom, 0.00 Bathroom, Land on 159.00 Acres

Hawker Industrial Park, Rural Grande Prairie No. 1, County of, Alberta

This 159-acre AG-zoned property is a rare investment opportunity, located just 4 minutes east of Grande Prairie on Range Road 51 and a quarter section from Highway 43. With an approved Area Structure Plan (ASP) and proximity to the Hawker Industrial Parks, this quarter offers immense potential for future development. Nearby infrastructureâ€"including municipal water, Telus fiber, Atco gas, and electricityâ€"reduces costs and accelerates timelines, making this property ideal for developers, investors and farmers alike. Don't miss out on this rare