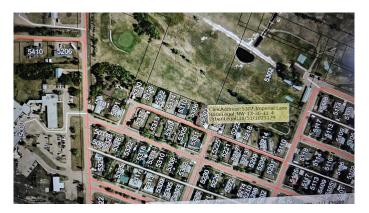

### \$35,000

0 Bedroom, 0.00 Bathroom, Land on 0.17 Acres

NONE, Coronation, Alberta

Large lot in Coronation, backs onto Coronation Golf Course, one neighbor to the east, empty lot to the west which has not been developed by another owner.

## **Community Information**

Address 5302 Imperial Lane

Subdivision NONE

City Coronation

County Paintearth No. 18, County of

Province Alberta
Postal Code T0C1C0

#### **Exterior**

Lot Description No Neighbours Behind, On Golf Course