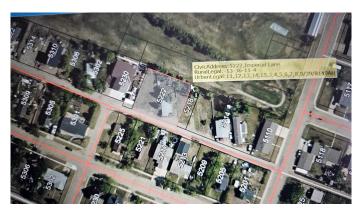

### \$55,000

0 Bedroom, 0.00 Bathroom, Land on 0.26 Acres

NONE, Coronation, Alberta

XLarge lot in Coronation, backs onto Coronation Golf Course, four-25 ft lots-12-15, on existing title 0036583757, empty lots 9-11 to the east have not been developed are for sale also @ \$35000- 5018 Imperial Lane, Linc#0015720287.