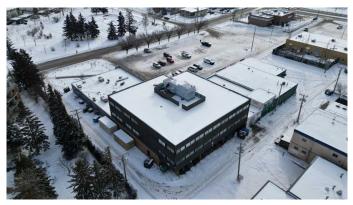

## \$12 - 306, 68, 7930 Bowness Road Nw, Calgary

MLS® #A2167224

## \$12

0 Bedroom, 0.00 Bathroom, Commercial on 0.00 Acres

Bowness, Calgary, Alberta

Prime 3rd floor office suites 544, 2,394 & 2,616 sq ft available with elevator access and excellent parking. Available on a gross lease basis including utilities. this suite currently tenant occupied, possession negotiable. Bowness 3 story retail /office building with elevator access, fully developed quality improvements and great location. Excellent Bowness location close proximity to Hwy 1, Sarcee Trail, Stoney Trail, Crowchild Trail and Downtown. Excellent parking and below market rates

## **Community Information**

| Address     | 306, 68, 7930 Bowness Road Nw |
|-------------|-------------------------------|
| Subdivision | Bowness                       |
| City        | Calgary                       |
| County      | Calgary                       |
| Province    | Alberta                       |