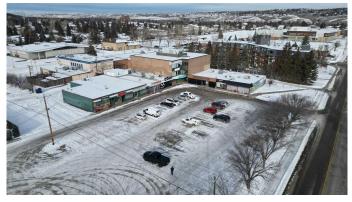

## \$12 - 306, 68, 7930 Bowness Road Nw, Calgary

MLS® #A2167224

## \$12

0 Bedroom, 0.00 Bathroom, Commercial on 0.00 Acres

Bowness, Calgary, Alberta

Prime 3rd floor office suites 544, 2,394 & 2,616 sq ft available with elevator access and excellent parking. Available on a gross lease basis including utilities. this suite currently tenant occupied, possession negotiable. Bowness 3 story retail /office building with elevator access, fully developed quality improvements and great location. Excellent Bowness location close proximity to Hwy 1, Sarcee Trail, Stoney Trail, Crowchild Trail and Downtown. Excellent parking and below market rates

## **Community Information**

| Address     | 306, 68, 7930 Bowness Road Nw |
|-------------|-------------------------------|
| Subdivision | Bowness                       |
| City        | Calgary                       |
| County      | Calgary                       |
| Province    | Alberta                       |