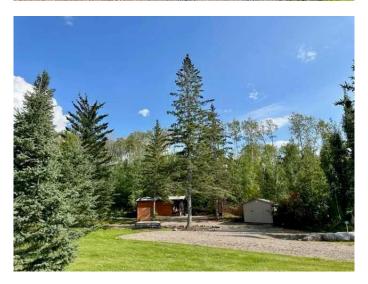

## \$149,000

0 Bedroom, 0.00 Bathroom, Land on 0.00 Acres

N/A, Lac des Isles, Saskatchewan

Overlooking pristine Lac Des Isle, Saskatchewan. The seller's have enjoyed this peaceful spot's landscaped frontage with the lawn, gorgeous trees and lake views. Tucked away amongst the trees you'll appreciate a privacy/wind break wood fence and firepit area...here, memories will be made! A two-storey cabin would be perfect for this lot! You'd have a stunning lake view to the West with scenes of nature to the East...no close neighbors out back. Lauman's Landing is a sought after summer and winter destination with access to some of Saskatchewan's best fishing, water sports, and all around lake life fun...winter has owners sledding, ice fishing, and snow shoeing. Included with this too good to pass up property, is an 11x20 bunkhouse. The flooring and shelving make this great for additional guests, parties, or storage. Storage shed comes with as does the deck and the cutest corner office/breakfast nook. Community RO water is a huge bonus for all your water usage. A septic tank is in place, as is electrical and natural gas. Gas is to the property line.

#### **Exterior**

Exterior Features Private Yard, RV Hookup, Storage

Lot Description Backs on to Park/Green Space, Creek/River/Stream/Pond, Front Yard,

Interior Lot, Lake, Lawn, Landscaped, Many Trees, No Neighbours

Behind, Native Plants