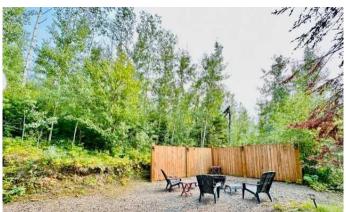

## \$149,000

0 Bedroom, 0.00 Bathroom, Land on 0.00 Acres

N/A, Lac des Isles, Saskatchewan

Overlooking pristine Lac Des Isle, Saskatchewan. The seller's have enjoyed this peaceful spot's landscaped frontage with the lawn, gorgeous trees and lake views. Tucked away amongst the trees you'll appreciate a privacy/wind break wood fence and firepit area...here, memories will be made! A two-storey cabin would be perfect for this lot! You'd have a stunning lake view to the West with scenes of nature to the East...no close neighbors out back. Lauman's Landing is a sought after summer and winter destination with access to some of Saskatchewan's best fishing, water sports, and all around lake life fun...winter has owners sledding, ice fishing, and snow shoeing. Included with this too good to pass up property, is an 11x20 bunkhouse. The flooring and shelving make this great for additional guests, parties, or storage. Storage shed comes with as does the deck and the cutest corner office/breakfast nook. Community RO water is a huge bonus for all your water usage. A septic tank is in place, as is electrical and natural gas. Gas is to the property line.

#### **Exterior**

Exterior Features Private Yard, RV Hookup, Storage

Lot Description Backs on to Park/Green Space, Creek/River/Stream/Pond, Front Yard,

Interior Lot, Lake, Lawn, Landscaped, Many Trees, No Neighbours

Behind, Native Plants