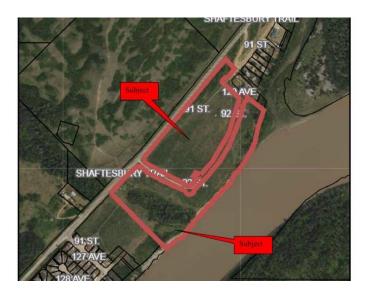

#### \$415,000

0 Bedroom, 0.00 Bathroom, Land on 33.00 Acres

Rosedale., Peace River, Alberta

Just reduced by 50% This piece of land at the southend of the Rosedale subdivision is read for Development. There is already a marked street The Time is Now 33 +/- acres located along the Shaftsbury Trail. Build your dream home along the Mighty Peace River or be the developer of a new subdivision within the Town of Peace River. This choice is yours and the time is NOW THE PRICE HAS NEVER BEEN LOWER Call Today!

## **Community Information**

Address Lot 40

Subdivision Rosedale.

City Peace River

County Peace No. 135, M.D. of

Province Alberta

Postal Code T8X 1X4

#### **Additional Information**

Date Listed October 3rd, 2024

Days on Market 320 Zoning A-UR