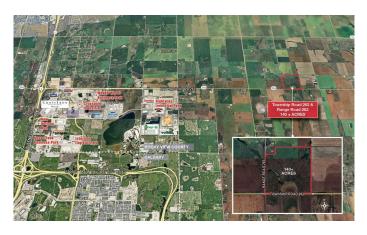

### \$4,900,000

0 Bedroom, 0.00 Bathroom, Land on 139.50 Acres

NONE, Rural Rocky View County, Alberta

The subject site is located east of Balzac, Rocky View County, AB, in an area that has seen significant growth and development in recent years. About a 20 minute drive from Airdrie, AB and 18 minutes from Calgary, AB. Close proximity to some major commercial developments, including CrossIron Mills shopping centre, various industrial and logistics parks and retail developments, offering future potential for various types of developments if the parcel is rezoned. Quick and easy access to Crossiron Drive, Dwight McClellan/Metis Trail, Stoney Trail (Calgary ring road) and QE 2, as well as the Calgary International Airport.

## **Community Information**

| Address     | Township Road 262 Range Road 283 |
|-------------|----------------------------------|
| Subdivision | NONE                             |
| City        | Rural Rocky View County          |

## **Additional Information**

| Date Listed    | October 4th, 2024 |
|----------------|-------------------|
| Days on Market | 325               |
| Zoning         | A-GEN             |