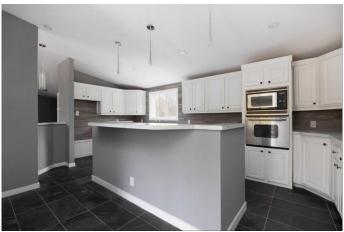

#### \$364,900

3 Bedroom, 2.00 Bathroom, 1,937 sqft Residential on 0.29 Acres

Mewatha Beach, Rural Athabasca County, Alberta

NEWLY renovated and very modern 4 season home is situated in Mewatha Beach at Skeleton Lake on a corner LOT (12,763 SF). You want SPACE, you got it! Large Kitchen with Built-In Appliances, loads of counter space and cabinets plus a sit up nook. The dining room features built-In cabinets, easy access to a extra large wrap around deck and boasts an open concept to the living room PLUS there is an flex/games room for the bigger gatherings or just enjoy your own peace and space that this home has to offer. The entrance will greet you with custom stone work and more built-ins. Master has its own large ensuite with his/her sink, separate tub and shower, 2 more great size bedrooms at the other end offering extra privacy, main bathroom has dual sinks and separate mud room/laundry room. You will love all the details in the high ceilings and everything is on ONE LEVEL and NO CARPET. So many upgrades such as new flooring throughout, new paint, doors, light features, siding, metal roof, wiring, drywall, tubs and shower, the list goes on. This community is known for being a great neighborhood, boating, swimming, fishing, quadding, skidooing, golfing, camp fires and social gatherings. Only 1.5 hrs from Edmonton, 2.5 hrs from Fort McMurray and 10min from Boyle. \*\*\*\*The LOT next door(12,634 SF-322 Evergreen Rd) is ALSO