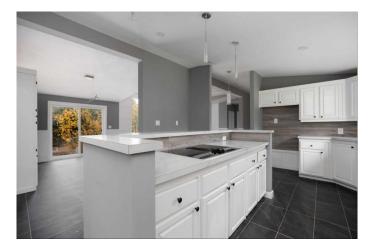

#### \$364,900

3 Bedroom, 2.00 Bathroom, 1,937 sqft Residential on 0.29 Acres

Mewatha Beach, Rural Athabasca County, Alberta

NEWLY renovated and very modern 4 season home is situated in Mewatha Beach at Skeleton Lake on a corner LOT (12,763 SF). You want SPACE, you got it! Large Kitchen with Built-In Appliances, loads of counter space and cabinets plus a sit up nook. The dining room features built-In cabinets, easy access to a extra large wrap around deck and boasts an open concept to the living room PLUS there is an flex/games room for the bigger gatherings or just enjoy your own peace and space that this home has to offer. The entrance will greet you with custom stone work and more built-ins. Master has its own large ensuite with his/her sink, separate tub and shower, 2 more great size bedrooms at the other end offering extra privacy, main bathroom has dual sinks and separate mud room/laundry room. You will love all the details in the high ceilings and everything is on ONE LEVEL and NO CARPET. So many upgrades such as new flooring throughout, new paint, doors, light features, siding, metal roof, wiring, drywall, tubs and shower, the list goes on. This community is known for being a great neighborhood, boating, swimming, fishing, quadding, skidooing, golfing, camp fires and social gatherings. Only 1.5 hrs from Edmonton, 2.5 hrs from Fort McMurray and 10min from Boyle. \*\*\*\*The LOT next door(12,634 SF-322 Evergreen Rd) is ALSO