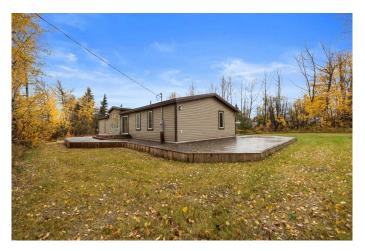

#### \$364,900

3 Bedroom, 2.00 Bathroom, 1,937 sqft Residential on 0.29 Acres

Mewatha Beach, Rural Athabasca County, Alberta

NEWLY renovated and very modern 4 season home is situated in Mewatha Beach at Skeleton Lake on a corner LOT (12,763 SF). You want SPACE, you got it! Large Kitchen with Built-In Appliances, loads of counter space and cabinets plus a sit up nook. The dining room features built-In cabinets, easy access to a extra large wrap around deck and boasts an open concept to the living room PLUS there is an flex/games room for the bigger gatherings or just enjoy your own peace and space that this home has to offer. The entrance will greet you with custom stone work and more built-ins. Master has its own large ensuite with his/her sink, separate tub and shower, 2 more great size bedrooms at the other end offering extra privacy, main bathroom has dual sinks and separate mud room/laundry room. You will love all the details in the high ceilings and everything is on ONE LEVEL and NO CARPET. So many upgrades such as new flooring throughout, new paint, doors, light features, siding, metal roof, wiring, drywall, tubs and shower, the list goes on. This community is known for being a great neighborhood, boating, swimming, fishing, quadding, skidooing, golfing, camp fires and social gatherings. Only 1.5 hrs from Edmonton, 2.5 hrs from Fort McMurray and 10min from Boyle. \*\*\*\*The LOT next door(12,634 SF-322 Evergreen Rd) is ALSO