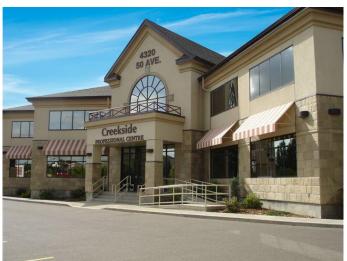

#### \$17

0 Bedroom, 0.00 Bathroom, Commercial on 0.00 Acres

Downtown Red Deer, Red Deer, Alberta

Located on the second floor of the desirable Creekside Professional Centre, this 1,655 SF unit features a reception area and waiting room with a built-in desk, a front office, three treatment rooms with sinks, one washroom, a kitchenette/staff room, a utility room, and a lab room with laundry hook-ups and a sink. Each room has windows to bring in plenty of natural light. There are shared washrooms on both floors and an elevator, as well as a curved staircase that takes you to the second floor. Staff parking is available directly behind the building and there are numerous shared parking stalls available in the front. The building is professionally managed by Sunreal Property Management. Additional Rent is \$13.25 for the 2024-2025 budget year.

## **Community Information**

Address 210, 4320 50 Avenue Subdivision Downtown Red Deer

City Red Deer County Red Deer

Province Alberta

Postal Code T4N 3Z6