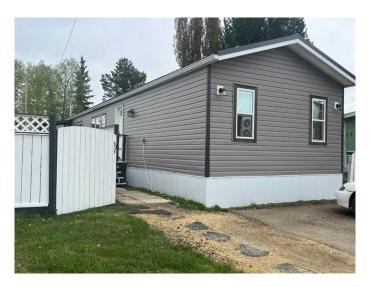

## \$157,900

3 Bedroom, 2.00 Bathroom, 1,212 sqft Mobile on 0.00 Acres

NONE, Slave Lake, Alberta

This beautiful 3 bedroom home in Lynnwood Park Estates has so much to offer -Renovations and upgrades all throughout inside & out, allowing for worry free living! Some of these improvements include brand new roof, vinyl siding, and windows. Additional kitchen cabinetry has been tastefully installed providing maximum storage and bonus counter space. Beautiful color schemes and design all throughout further add to its appeal. This home is situated on a spacious lot, with ample room for entertaining in the summer, kids to play, pets to roam, or landscaping & gardening to your heart's content. The yard is fully fenced and comes equipped with a fire pit and space for storage. Come be one of the first to see this gem in Lynnwood Park Estates!