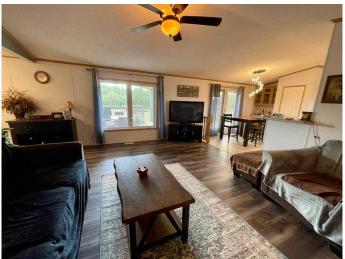

### \$424,900

3 Bedroom, 2.00 Bathroom, 1,520 sqft Residential on 3.52 Acres

N/A, Bezanson, Alberta

Nice clean 1520 sq.ft. modular sitting on 3.52 acres of Well Manicured Land with views across the Valley located in Rio Bend Estates. 3 Bedrooms + Storage/Office Area, and 2 Full Bathrooms, this home has been kept in like new condition. Large Kitchen area with Updated Appliances, extra cabinets and pantry for ample storage. Dining area just off kitchen with access to large covered deck. Living room features vaulted ceilings and ceiling fan plus updated vinyl plank floors, which are also found in all bedrooms and hallways. Carpet free home. Master Bedroom with walk in closet, and full ensuite bathroom with jetted tub. Two large spare bedrooms and second full bathroom. Separate Storage room. Enclosed laundry area off back entrance. Outside you'll find an oasis of manicured lawn, featuring back deck with sitting area, and front deck with large covered area - perfect for entertaining.

#### Interior

Interior Features High Ceilings, Jetted Tub, No Smoking Home

Appliances Other

Heating Forced Air

Cooling None
Basement None