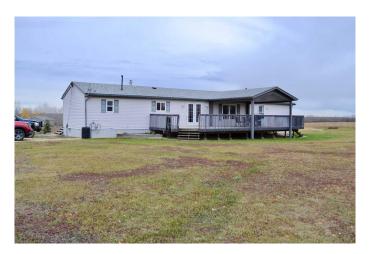

### \$424,900

3 Bedroom, 2.00 Bathroom, 1,520 sqft Residential on 3.52 Acres

N/A, Bezanson, Alberta

Nice clean 1520 sq.ft. modular sitting on 3.52 acres of Well Manicured Land with views across the Valley located in Rio Bend Estates. 3 Bedrooms + Storage/Office Area, and 2 Full Bathrooms, this home has been kept in like new condition. Large Kitchen area with Updated Appliances, extra cabinets and pantry for ample storage. Dining area just off kitchen with access to large covered deck. Living room features vaulted ceilings and ceiling fan plus updated vinyl plank floors, which are also found in all bedrooms and hallways. Carpet free home. Master Bedroom with walk in closet, and full ensuite bathroom with jetted tub. Two large spare bedrooms and second full bathroom. Separate Storage room. Enclosed laundry area off back entrance. Outside you'll find an oasis of manicured lawn, featuring back deck with sitting area, and front deck with large covered area - perfect for entertaining.

#### **Exterior**

Exterior Features Balcony, Fire Pit

Lot Description Few Trees, Landscaped

Roof Asphalt Shingle

Construction Vinyl Siding

Foundation None, Piling(s)