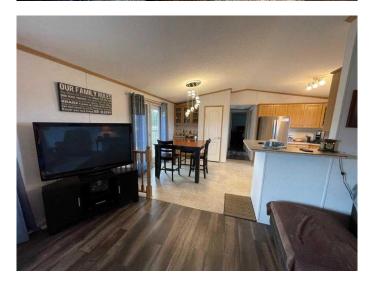

### \$424,900

3 Bedroom, 2.00 Bathroom, 1,520 sqft Residential on 3.52 Acres

N/A, Bezanson, Alberta

Nice clean 1520 sq.ft. modular sitting on 3.52 acres of Well Manicured Land with views across the Valley located in Rio Bend Estates. 3 Bedrooms + Storage/Office Area, and 2 Full Bathrooms, this home has been kept in like new condition. Large Kitchen area with Updated Appliances, extra cabinets and pantry for ample storage. Dining area just off kitchen with access to large covered deck. Living room features vaulted ceilings and ceiling fan plus updated vinyl plank floors, which are also found in all bedrooms and hallways. Carpet free home. Master Bedroom with walk in closet, and full ensuite bathroom with jetted tub. Two large spare bedrooms and second full bathroom. Separate Storage room. Enclosed laundry area off back entrance. Outside you'll find an oasis of manicured lawn, featuring back deck with sitting area, and front deck with large covered area - perfect for entertaining.

#### Interior

Interior Features High Ceilings, Jetted Tub, No Smoking Home

Appliances Other

Heating Forced Air

Cooling None
Basement None