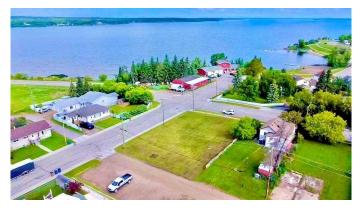

## \$39,999

0 Bedroom, 0.00 Bathroom, Land on 0.14 Acres

Lac La Biche, Lac La Biche, Alberta

Residential Building Lot! Spacious 6000 sq ft lot residential lot, close to the lake and boat launch is an ideal condition for your new home. This lot is within walking distance to schools, churches, and shopping. Adjacent corner lot is also for sale!!