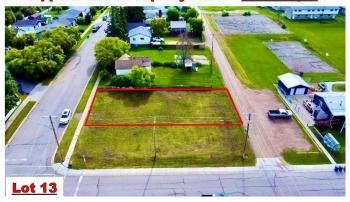

## \$39,999

0 Bedroom, 0.00 Bathroom, Land on 0.14 Acres

Lac La Biche, Lac La Biche, Alberta

Residential Building Lot! Spacious 6000 sq ft lot residential lot, close to the lake and boat launch is an ideal condition for your new home. This lot is within walking distance to schools, churches, and shopping. Adjacent corner lot is also for sale!!

#### **Exterior**

Lot Description City Lot, Cleared