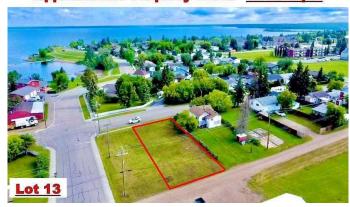

#### **Approximate Property Lines - 6000 Sq Ft**

**Approximate Property Lines - 6000 Sq Ft** 

Days on Market 309

Zoning MEDIUM DENSITY HAMLET RES