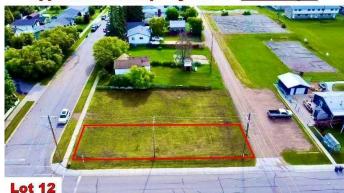

### \$39,999

0 Bedroom, 0.00 Bathroom, Land on 0.11 Acres

Lac La Biche, Lac La Biche, Alberta

Residential Building Corner Lot close to the lake, boat launch and dock is an ideal location for your new home!! This lot is within walking distance to schools, churches and shopping. Adjacent lot is also for sale!

#### **Approximate Property Lines - 4680 Sq Ft**

**Approximate Property Lines - 4680 Sq Ft** 

Zoning Medium Density Hamlet Res