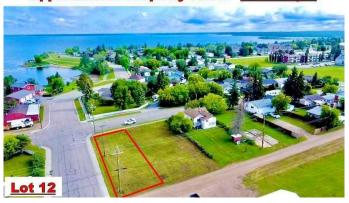

### \$39,999

0 Bedroom, 0.00 Bathroom, Land on 0.11 Acres

Lac La Biche, Lac La Biche, Alberta

Residential Building Corner Lot close to the lake, boat launch and dock is an ideal location for your new home!! This lot is within walking distance to schools, churches and shopping. Adjacent lot is also for sale!

#### **Approximate Property Lines - 4680 Sq Ft**

**Approximate Property Lines - 4680 Sq Ft** 

Zoning Medium Density Hamlet Res