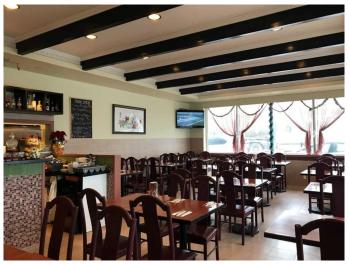

#### \$889,000

0 Bedroom, 0.00 Bathroom, Commercial on 0.32 Acres

NONE, Fox Creek, Alberta

TURN KEY BUSINESS Restaurant business, building and land 14000 sq ft ..Located in a busy area! All equipment is there and ready for you to run the business. List of equipment is available upon request.