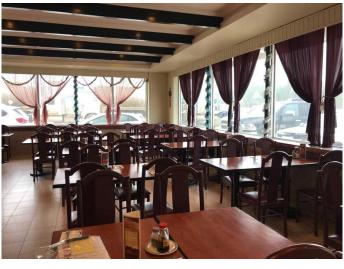

#### \$889,000

0 Bedroom, 0.00 Bathroom, Commercial on 0.32 Acres

NONE, Fox Creek, Alberta

TURN KEY BUSINESS Restaurant business, building and land 14000 sq ft ..Located in a busy area! All equipment is there and ready for you to run the business. List of equipment is available upon request.