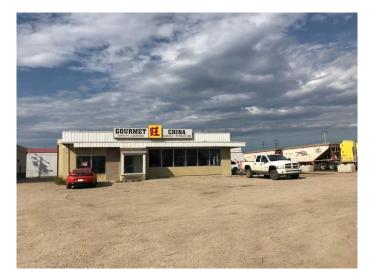

# \$889,000 - 52 B Highway Aye, Fox Creek

MLS® #A2174288

#### \$889,000

0 Bedroom, 0.00 Bathroom, Commercial on 0.32 Acres

NONE, Fox Creek, Alberta

TURN KEY BUSINESS Restaurant business, building and land 14000 sq ft ..Located in a busy area! All equipment is there and ready for you to run the business. List of equipment is available upon request.

Built in 1970