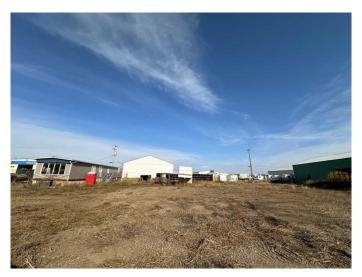

#### \$119,000

0 Bedroom, 0.00 Bathroom, Land on 0.50 Acres

Vermilion, Vermilion, Alberta

Half acre industrial lot on Vermilion's East side. Included is the mobile that is converted to office space and work shop. You can plan a build or use for storage. Great spot with easy access. Gated and partially fenced.

## **Community Information**

Address 3910 Railway Avenue

Subdivision Vermilion
City Vermilion

County Vermilion River, County of

Province Alberta
Postal Code T9X 1G7

**Exterior** 

Lot Description Interior Lot, Level