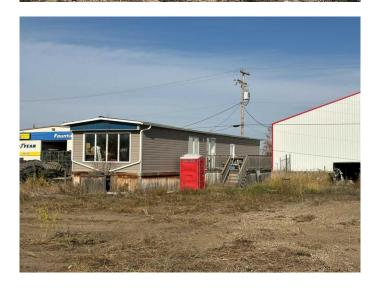

#### \$119,000

0 Bedroom, 0.00 Bathroom, Land on 0.50 Acres

Vermilion, Vermilion, Alberta

Half acre industrial lot on Vermilion's East side. Included is the mobile that is converted to office space and work shop. You can plan a build or use for storage. Great spot with easy access. Gated and partially fenced.