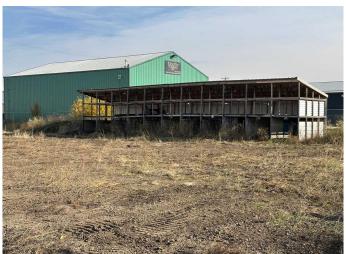

#### \$119,000

0 Bedroom, 0.00 Bathroom, Land on 0.50 Acres

Vermilion, Vermilion, Alberta

Half acre industrial lot on Vermilion's East side. Included is the mobile that is converted to office space and work shop. You can plan a build or use for storage. Great spot with easy access. Gated and partially fenced.