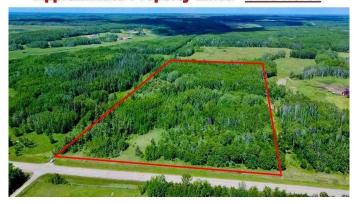

#### Approximate Property Lines - 9.25 Acres

Days on Market 316

Zoning Agricultural

### \$119,500

0 Bedroom, 0.00 Bathroom, Land on 9.25 Acres

Lac La Biche, Lac La Biche, Alberta

Perfect Country Home Building Acreage!
Check out this 9.25 acres! Mature Spruce
surround a cleared building site that has views
of the Cristy Creek Valley! Located on a paved
road that connects that Venice/Hylo area to
Highway 36. Just 8 mins South of Town!
Power is available at the property! Your family
will love the extra space you have for walking
trails, favourite animals & gardens!
\$119,500.00 PLUS GST