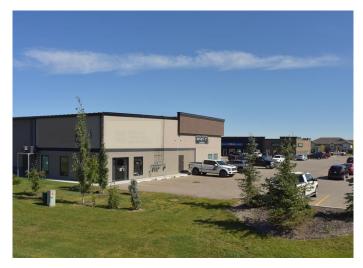

#### \$18

0 Bedroom, 0.00 Bathroom, Commercial on 0.03 Acres

Hawkridge Estates, Penhold, Alberta

Very visible and desirable corner unit on highway between Red Deer and Penhold. Newer and well maintained attractive building with ample ground level parking for customers. Current tenants are Canada Post and Lux Leaf. Building is located adjacent to new commercial center with Tim Hortons, Subway, pharmacy, grocery store, Dairy Queen, etc. Penhold is a growing area located 7 minutes south of Red Deer with a population of approximately 3,854 (2024) in the immediate trading area. Current NNN is approximately \$7.60 per SQ FT. Prefer a 5 year lease with escalations to be negotiated. Property Taxes are for the whole building. Landlord prepared to provided lease and improvement inducements for the right tenant.