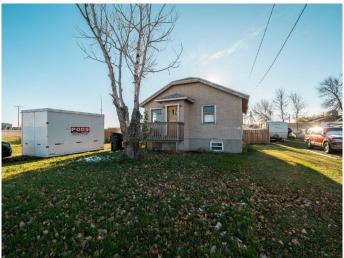

### \$193,000

3 Bedroom, 2.00 Bathroom, 756 sqft Residential on 0.22 Acres

NONE, Picture Butte, Alberta

Welcome to the quaint community of Picture Butte, where you will find this cute 3 bedroom home on a huge lot! Featuring 2 bedrooms and 1 bath on the main floor, and one bedroom with a 2 piece bath in the basement, this home has been well loved and is now ready to be refreshed! The main bathroom has had recent renovations, and the roof was replaced only 4 years ago. The partially finished basement offers the potential to give you space for storage or to put your personal touch on. The diamond of this property is the large lot, with loads of space for your outdoor enjoyment, gardening and evenings with the family. This property offers endless possibilities and for this price it can't be beat! Don't hesitate and contact your realtor for a showing today!

#### **Exterior**

Exterior Features None

Lot Description Irregular Lot

Roof Asphalt

Construction Stucco, Wood Frame

Foundation Poured Concrete