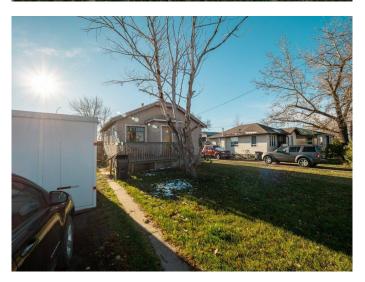

### \$193,000

3 Bedroom, 2.00 Bathroom, 756 sqft Residential on 0.22 Acres

NONE, Picture Butte, Alberta

Welcome to the quaint community of Picture Butte, where you will find this cute 3 bedroom home on a huge lot! Featuring 2 bedrooms and 1 bath on the main floor, and one bedroom with a 2 piece bath in the basement, this home has been well loved and is now ready to be refreshed! The main bathroom has had recent renovations, and the roof was replaced only 4 years ago. The partially finished basement offers the potential to give you space for storage or to put your personal touch on. The diamond of this property is the large lot, with loads of space for your outdoor enjoyment, gardening and evenings with the family. This property offers endless possibilities and for this price it can't be beat! Don't hesitate and contact your realtor for a showing today!

#### **Exterior**

Exterior Features None

Lot Description Irregular Lot

Roof Asphalt

Construction Stucco, Wood Frame

Foundation Poured Concrete