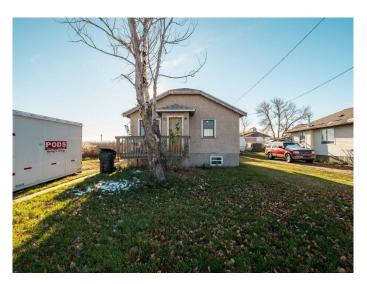

### \$193,000

3 Bedroom, 2.00 Bathroom, 756 sqft Residential on 0.22 Acres

NONE, Picture Butte, Alberta

Welcome to the quaint community of Picture Butte, where you will find this cute 3 bedroom home on a huge lot! Featuring 2 bedrooms and 1 bath on the main floor, and one bedroom with a 2 piece bath in the basement, this home has been well loved and is now ready to be refreshed! The main bathroom has had recent renovations, and the roof was replaced only 4 years ago. The partially finished basement offers the potential to give you space for storage or to put your personal touch on. The diamond of this property is the large lot, with loads of space for your outdoor enjoyment, gardening and evenings with the family. This property offers endless possibilities and for this price it can't be beat! Don't hesitate and contact your realtor for a showing today!

#### **Exterior**

Exterior Features None

Lot Description Irregular Lot

Roof Asphalt

Construction Stucco, Wood Frame

Foundation Poured Concrete