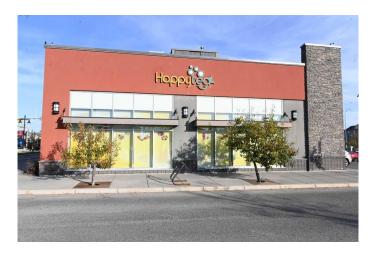

### \$149,900

0 Bedroom, 0.00 Bathroom, Commercial on 0.00 Acres

Panorama Hills, Calgary, Alberta

Prominently located in a commercial building at The Gates of Panorama, it is steps away from all your daily shopping needs which guarantees steady traffic. Close to 2 schools, this restaurant holds 40-50 people. The monthly rent without the electricity and the GST amounts to \$7075. This is not a franchise and has great potential. It comes with a well-trained staff of 6 to 8 part-time. The menu can be changed as needed. AC is available. Open 7 days a week. Great exposure with Visible Signage. Ample Parking, There is a Grocery Store, a Bank, a Pharmacy, and several restaurants, various shops all located nearby. Corner unit location 1110 Panatella Blvd N.W.