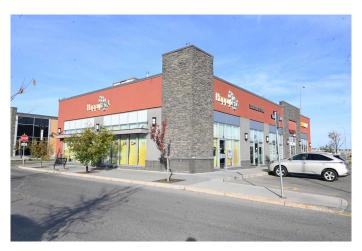

### \$149,900

0 Bedroom, 0.00 Bathroom, Commercial on 0.00 Acres

Panorama Hills, Calgary, Alberta

Prominently located in a commercial building at The Gates of Panorama, it is steps away from all your daily shopping needs which guarantees steady traffic. Close to 2 schools, this restaurant holds 40-50 people. The monthly rent without the electricity and the GST amounts to \$7075. This is not a franchise and has great potential. It comes with a well-trained staff of 6 to 8 part-time. The menu can be changed as needed. AC is available. Open 7 days a week. Great exposure with Visible Signage. Ample Parking, There is a Grocery Store, a Bank, a Pharmacy, and several restaurants, various shops all located nearby. Corner unit location 1110 Panatella Blvd N.W.