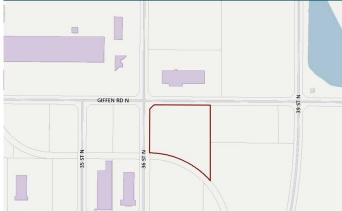

### \$1,300,000

0 Bedroom, 0.00 Bathroom, Land on 5.00 Acres

Sherring Industrial Park, Lethbridge, Alberta

Great corner lot zoned I-H. The general area is set up for Heavy Industrial and is already adjacent to other Heavy Industrial. This is a good sized parcel that is basically ready for the next user. The lot is on a future rail spur so that is very appealing.