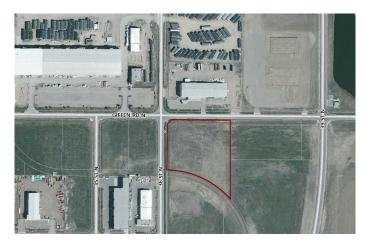

### \$1,300,000

0 Bedroom, 0.00 Bathroom, Land on 5.00 Acres

Sherring Industrial Park, Lethbridge, Alberta

Great corner lot zoned I-H. The general area is set up for Heavy Industrial and is already adjacent to other Heavy Industrial. This is a good sized parcel that is basically ready for the next user. The lot is on a future rail spur so that is very appealing.