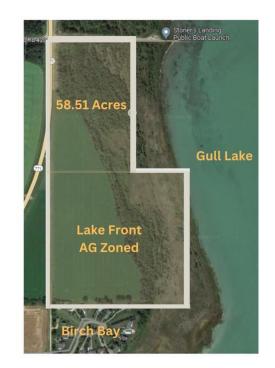

### \$1,250,000

0 Bedroom, 0.00 Bathroom, Land on 58.51 Acres

NONE, Rural Lacombe County, Alberta

58.51 acre parcel with Gull Lake frontage currently Zoned AG with Parkland Beach to the north and Birch Bay to the south. 27 Acres of this piece are cultivated. Possibilities are endless here with county approval development ideas include a Wedding Venue, Campground or Residential Development. Directly to the north is the Stoner's Landing public boat launch. Rare opportunity here to own lakefront property on the west side of Gull Lake with Paved Access.

### **Additional Information**

Date Listed November 11th, 2024

Days on Market 281 Zoning AG