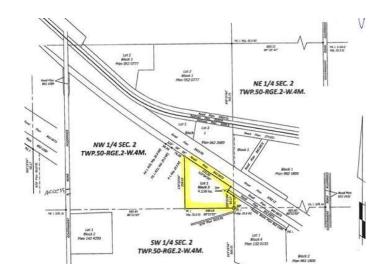

# \$475,000 - Lot 1 Blk 3 Nw 2-50-2-w4, Rural Vermilion River, County of

MLS® #A2177257

### \$475,000

0 Bedroom, 0.00 Bathroom, Commercial on 10.00 Acres

NONE, Rural Vermilion River, County of, Alberta

Great Highway 16 exposure 9 kms west of Lloydminster. Your choice of 10, 63 or 73 acres subdivided and ready for your development!

### **Community Information**

Address Lot 1 Blk 3 Nw 2-50-2-w4

Subdivision NONE

City Rural Vermilion River, County of

County Vermilion River, County of

Province Alberta
Postal Code T0B 0L0