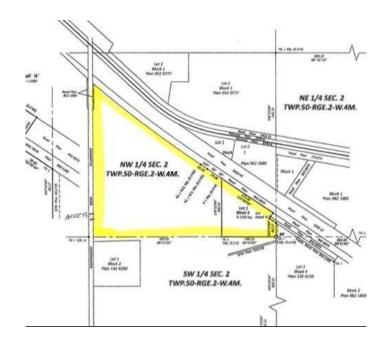

#### \$2,190,000

0 Bedroom, 0.00 Bathroom, Commercial on 73.00 Acres

NONE, Rural Vermilion River, County of, Alberta

Great Highway 16 exposure 9 kms west of Lloydminster. Your choice of 10, 63 or 73 acres subdivided and ready for your development!