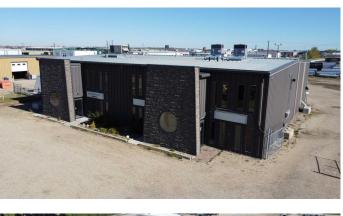

#### \$1,750,000

0 Bedroom, 0.00 Bathroom, Commercial on 0.00 Acres

Richmond Industrial Park, Grande Prairie, Alberta

A STELLAR INVESTMENT OPPORTUNITY. 10,758 Square foot building o Two lots in Richmond industrial Park. A well kept building with ample office, training rooms. Lunch rooms and conference areas and flex spaces. The building has been upgraded and well maintained. Four industrial bays with sumps and 14 x 14' overhead doors. Good solid building with ample parking in front for employees and a huge storage yard which is secure, fenced and graveled. Call Commercial REALTOR® for your private viewing.