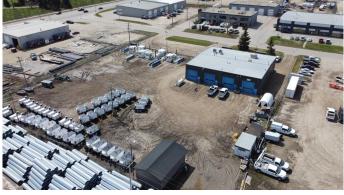

#### \$1,750,000

0 Bedroom, 0.00 Bathroom, Commercial on 0.00 Acres

Richmond Industrial Park, Grande Prairie, Alberta

A STELLAR INVESTMENT OPPORTUNITY. 10,758 Square foot building o Two lots in Richmond industrial Park. A well kept building with ample office, training rooms. Lunch rooms and conference areas and flex spaces. The building has been upgraded and well maintained. Four industrial bays with sumps and 14 x 14' overhead doors. Good solid building with ample parking in front for employees and a huge storage yard which is secure, fenced and graveled. Call Commercial REALTOR® for your private viewing.