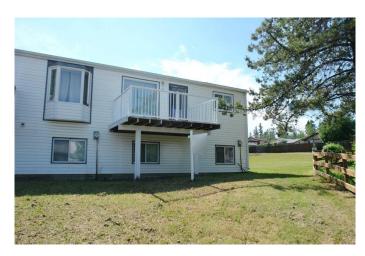

## \$199,900

3 Bedroom, 2.00 Bathroom, 920 sqft Residential on 0.07 Acres

Thickwood, Fort McMurray, Alberta

Located in the heart of Thickwood and just steps from Shopping and the Birchwood trials is this beautiful 3 level split townhouse. Everything has been done for you with newer siding/windows on the upper levels, shingles, newer bathroom fixtures through out, newer custom kitchen with stainless appliances and upgraded flooring through out, hot water tank is about 3 years old. The main floor is open concept with the kitchen and living room, upstairs is a large primary bedroom with a large patio overlooking the greenbelt, the lower level features 2 bedrooms, a 2 piece bath and the laundry. Just steps aways from the birchwood trails Sobeys and Kicking Horse.

## **Exterior**

Exterior Features Balcony, Fire Pit

Lot Description Back Lane, Backs on to Park/Green Space, Back Yard

Roof Shingle

Construction Concrete, Vinyl Siding, Wood Frame

Foundation Poured Concrete