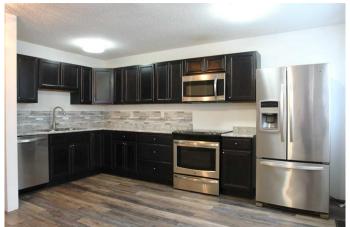

## \$199,900

3 Bedroom, 2.00 Bathroom, 920 sqft Residential on 0.07 Acres

Thickwood, Fort McMurray, Alberta

Located in the heart of Thickwood and just steps from Shopping and the Birchwood trials is this beautiful 3 level split townhouse. Everything has been done for you with newer siding/windows on the upper levels, shingles, newer bathroom fixtures through out, newer custom kitchen with stainless appliances and upgraded flooring through out, hot water tank is about 3 years old. The main floor is open concept with the kitchen and living room, upstairs is a large primary bedroom with a large patio overlooking the greenbelt, the lower level features 2 bedrooms, a 2 piece bath and the laundry. Just steps aways from the birchwood trails Sobeys and Kicking Horse.

#### Interior

Interior Features Ceiling Fan(s), No Smoking Home, Open Floorplan

Appliances Dishwasher, Dryer, Electric Range, Garburator, Microwave Hood Fan,

Refrigerator, Washer

Heating Forced Air

Cooling None