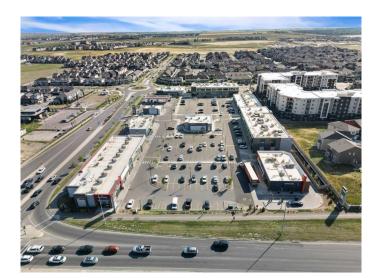

#### \$850

0 Bedroom, 0.00 Bathroom, Commercial on 6.03 Acres

Cityscape, Calgary, Alberta

Welcome to Cityscape Square, located in one of the fastest growing neighborhoods in NE Calgary. This Business Centre will offer prime shared/individual office space for lease in the heart of the NE. Office sizes range between 90-120 sf. Over 33,000 vehicles per day on Metis Trail offering unrivaled exposure for your business. Access to the shopping center is quick & easy via Metis Trail & Cityscape Drive. Ample surface parking stalls.