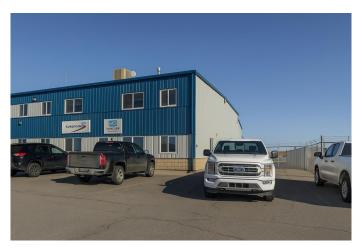

#### \$749,000

0 Bedroom, 0.00 Bathroom, Commercial on 0.00 Acres

Gateway Industrial Park, Rural Clearwater County, Alberta

Industrial condo located in Gateway Industrial Park, just east of Rocky Mountain House. Just off Highway 11 with easy access and good visibility. End-unit with ample parking, outdoor has a side-gated storage space, at rear-bay is two 16X14 ft overhead doors, plus an approminate 20ft concrete apron. The shop has radiant heat (one on the east and one on the west walls of shop). Extras include Makeup Air and metal clad walls in warehouse and forced air furnace with AC for the front office area and upper mezzanine. The developed mezzanine includes a large lunch room, conference room, and 3 offices. The mainfloor office area includes a reception area, 2 offices, and 2 bathrooms. The main- shop area also includes a bathroom and shop change room. Main- floor footprint is 5,571SF (with the shop being 4,695SF) plus the developed mezzanine being 1,357SF. HVAC for upstairs replaced 2022. Crane inspected in April 2025.