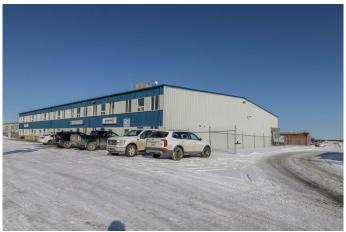

#### \$749,000

0 Bedroom, 0.00 Bathroom, Commercial on 0.00 Acres

Gateway Industrial Park, Rural Clearwater County, Alberta

Industrial condo located in Gateway Industrial Park, just east of Rocky Mountain House. Just off Highway 11 with easy access and good visibility. End-unit with ample parking, outdoor has a side-gated storage space, at rear-bay is two 16X14 ft overhead doors, plus an approminate 20ft concrete apron. The shop has radiant heat (one on the east and one on the west walls of shop). Extras include Makeup Air and metal clad walls in warehouse and forced air furnace with AC for the front office area and upper mezzanine. The developed mezzanine includes a large lunch room, conference room, and 3 offices. The mainfloor office area includes a reception area, 2 offices, and 2 bathrooms. The main- shop area also includes a bathroom and shop change room. Main- floor footprint is 5,571SF (with the shop being 4,695SF) plus the developed mezzanine being 1,357SF. HVAC for upstairs replaced 2022. Crane inspected in April 2025.