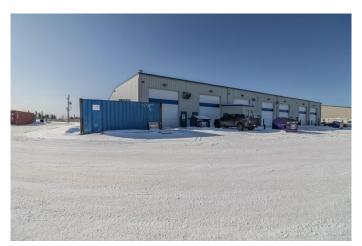

#### \$749,000

0 Bedroom, 0.00 Bathroom, Commercial on 0.00 Acres

Gateway Industrial Park, Rural Clearwater County, Alberta

Industrial condo located in Gateway Industrial Park, just east of Rocky Mountain House. Just off Highway 11 with easy access and good visibility. End-unit with ample parking, outdoor has a side-gated storage space, at rear-bay is two 16X14 ft overhead doors, plus an approminate 20ft concrete apron. The shop has radiant heat (one on the east and one on the west walls of shop). Extras include Makeup Air and metal clad walls in warehouse and forced air furnace with AC for the front office area and upper mezzanine. The developed mezzanine includes a large lunch room, conference room, and 3 offices. The mainfloor office area includes a reception area, 2 offices, and 2 bathrooms. The main- shop area also includes a bathroom and shop change room. Main- floor footprint is 5,571SF (with the shop being 4,695SF) plus the developed mezzanine being 1,357SF. HVAC for upstairs replaced 2022. Crane inspected in April 2025.